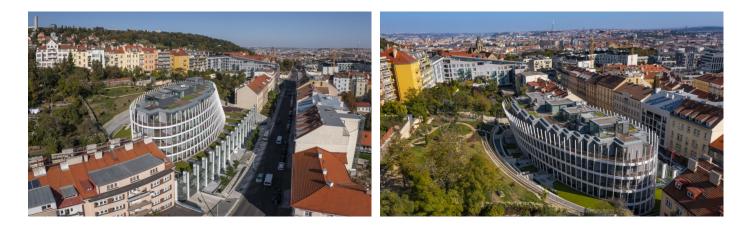

## **Ellipsis**

Prague 5 Smíchov, Holečkova 26

**Ellipsis** is a unique architectural experience combining residential, office, and commercial spaces in an extraordinary building located in Prague 5, Smíchov. Situated near Sacré Coeur Park, in the heart of Holečkova Street, this exceptional elliptical-shaped structure meets the highest standards for quality, innovative, and sustainable 21st-century architecture. Ellipsis offers a total of thirty extraordinary apartments, both furnished for short-term rentals and unfurnished, ideal for long-term leases. Part of "The Experience" includes exclusive services, such as an extensive Wellness and Spa area for Ellipsis residents.

The premium office spaces on the 1st floor are perfectly tailored to meet tenant needs. These inspiring, cleanly designed offices feature views of the newly created park, beautiful terraces, a calm and healthy indoor environment, and are ideal for companies looking to stand out.