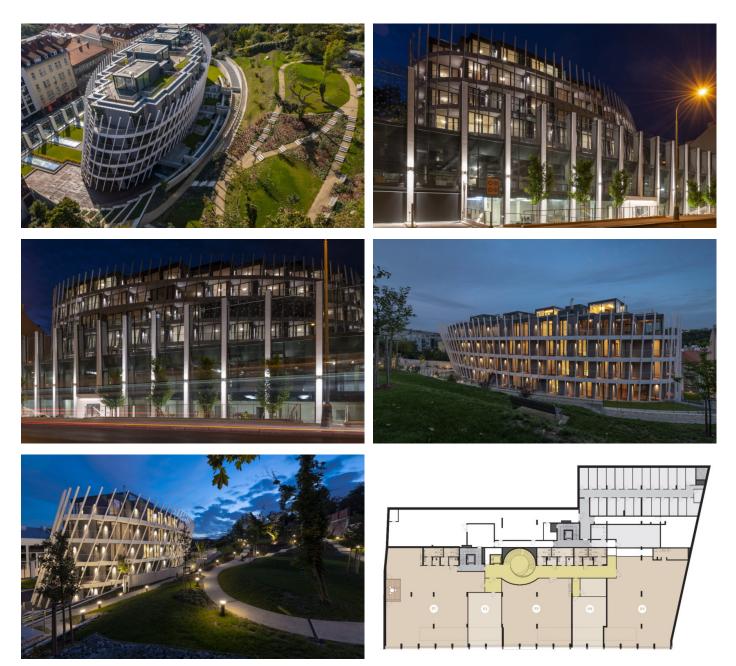

e 1st floor are perfectly tailored to meet tenant needs. These inspiring, cleanly designed offices feature views of the newly created park, beautiful terraces, a calm and healthy indoor environment, and are ideal for companies looking to stand out.

### Currently available office spaces:

1st Floor, offices 110 sqm (Unit 04, ready for immediate move-in, fully fitted)

1st Floor, offices 341 sqm (Unit 05)

1st Floor, offices 450 sqm (combination of Units 04 and 05)

### **Rental price:**

Offices: 16.50 – 18.50 EUR/sqm/month Fees: 150 CZK/sqm/month (including energy costs) Parking: 200 EUR/space/month Lease term: minimum 3 year

### Kontakty pro zájemce o pronájem prostor:



Richard Chupáč +420 608 981 848 info@pragueoffices.com



# Ellipsis

Prague 5 Smíchov, Holečkova 26

Fotopříloha: