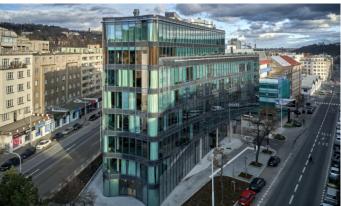

# Prague 5 Košíře, Vrchlického 1350

**AGEL Tower** is a modern administrative building located in Prague 5 – Košíře. This eight-story structure, with a triangular floor plan and glass façade, is inspired by the winding Plzeňská street, which follows the path of the Motol stream. The building features three underground floors and eight above-ground levels.

## Fotopříloha: