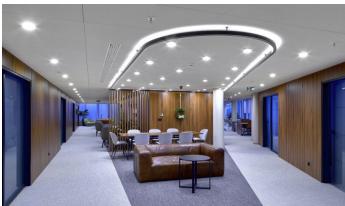

We offer fully furnished top-tier office spaces in this recently completed building. The spaces are immediately available and equipped with luxurious interiors and modern furniture. The building provides air conditioning, network wiring, relaxation zones, a dedicated reception, a restaurant and café on the ground floor, and underground parking with elevator access to all floors. Additionally, there is 24-hour security and main reception service.

## **Currently available office spaces:**

1st floor, 763 sqm (fully newly furnished offices, can be divided into two halves)

2nd floor, 757 sqm (fully newly furnished offices, can be divided into two halves)