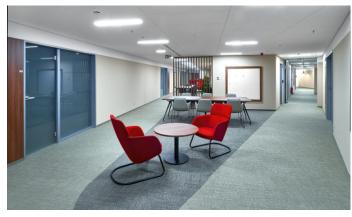

We offer fully furnished top-tier office spaces in this recently completed building. The spaces are immediately available and equipped with luxurious interiors and modern furniture. The building provides air conditioning, network wiring, relaxation zones, a dedicated reception, a restaurant and café on the ground floor, and underground parking with elevator access to all floors. Additionally, there is 24-hour security and main reception service.

## **Currently available office spaces:**

1st floor, 763 sqm (fully newly furnished offices, can be divided into two halves)

2nd floor, 757 sqm (fully newly furnished offices, can be divided into two halves)