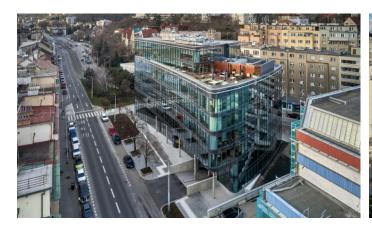

# Prague 5 Košíře, Vrchlického 1350

**AGEL Tower** is a modern administrative building located in Prague 5 – Košíře. This eight-story structure, with a triangular floor plan and glass façade, is inspired by the winding Plzeňská street, which follows the path of the Motol stream. The building features three underground floors and eight above-ground levels.

## Fotopříloha: