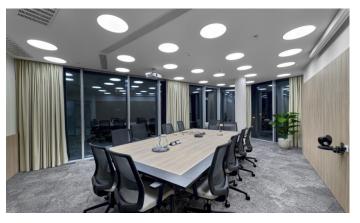

We offer fully furnished top-tier office spaces in this recently completed building. The spaces are immediately available and equipped with luxurious interiors and modern furniture. The building provides air conditioning, network wiring, relaxation zones, a dedicated reception, a restaurant and café on the ground floor, and underground parking with elevator access to all floors. Additionally, there is 24-hour security and main reception service.

## **Currently available office spaces:**

1st floor, 763 sqm (fully newly furnished offices, can be divided into two halves)

2nd floor, 757 sqm (fully newly furnished offices, can be divided into two halves)