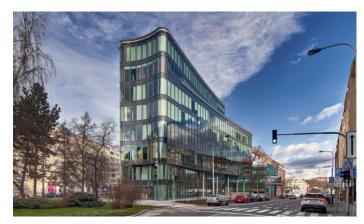

# Prague 5 Košíře, Vrchlického 1350

**AGEL Tower** is a modern administrative building located in Prague 5 – Košíře. This eight-story structure, with a triangular floor plan and glass façade, is inspired by the winding Plzeňská street, which follows the path of the Motol stream. The building features three underground floors and eight above-ground levels.

## Fotopříloha: