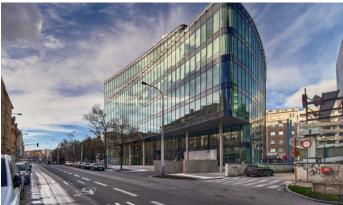

# Prague 5 Košíře, Vrchlického 1350

**AGEL Tower** is a modern administrative building located in Prague 5 – Košíře. This eight-story structure, with a triangular floor plan and glass façade, is inspired by the winding Plzeňská street, which follows the path of the Motol stream. The building features three underground floors and eight above-ground levels.

## Fotopříloha: