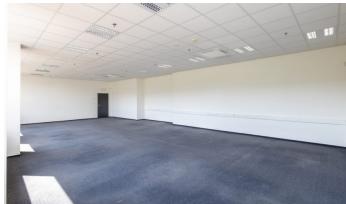

Office spaces are available for rent on the second floor of the building. These offices are bright and spacious, making them an ideal place for work and business development. The shopping center is conveniently located directly on the B metro line – Lužiny station.

#### **Currently available office spaces:**

2nd floor, medical facility 200 sqm (approved for use as a general practitioner's office)

2nd floor, offices 200 sqm

2nd floor, offices 450 sqm

The spaces are offered with the existing fitout – a combination of open space and offices, kitchenette, and a private restroom.