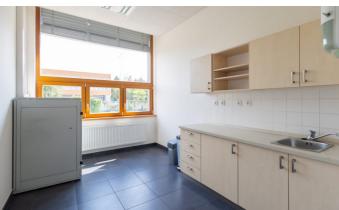

#### **Currently available office spaces:**

2nd floor, medical facility 200 sqm (approved for use as a general practitioner's office)

2nd floor, offices 200 sqm

2nd floor, offices 450 sqm

The spaces are offered with the existing fitout – a combination of open space and offices, kitchenette, and a private restroom.