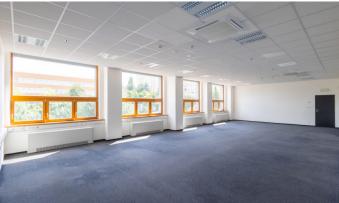

Office spaces are available for rent on the second floor of the building. These offices are bright and spacious, making them an ideal place for work and business development. The shopping center is conveniently located directly on the B metro line – Lužiny station.

#### **Currently available office spaces:**

2nd floor, medical facility 200 sqm (approved for use as a general practitioner's office)

2nd floor, offices 200 sqm

2nd floor, offices 450 sqm

The spaces are offered with the existing fitout – a combination of open space and offices, kitchenette, and a private restroom.