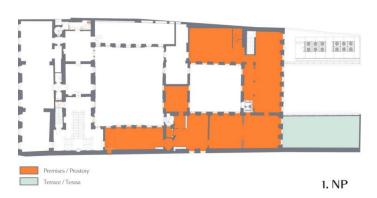

#### **Currently available spaces at Sylva-Taroucca Palace:**

1st floor, offices / restaurant 680 sqm + 130 sqm terrace (layout as per the plan) 2nd floor, offices 300 sqm (sublease)