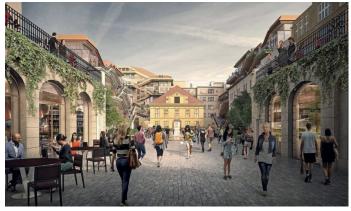

The project, drawing on the tradition of the Václavské passages, will connect Wenceslas Square with Na Příkopě, Jindřišská, and Panská streets. It consists of four interconnected yet independent parts, each with its own character and use – with the Savarin Palace being one of them. The centerpiece will be the historic riding hall building, around which a new peaceful square with a garden, cafes, and restaurants will be created in the courtyard. Savarin will also include a multifunctional space intended primarily for cultural and social events, as well as a new entrance to the metro. The project also plans for a gallery to house the Slav Epic.

The Baroque palace itself underwent a careful renovation as part of this project. It began at the end of 2021, and the work was completed in autumn 2024. Due to its significant historical value, the renovation was carried out in close cooperation with heritage preservation experts, and many valuable details were uncovered during the process. Additionally, the casino was removed from the most historically significant part of the palace, and it will be replaced with exhibition spaces for paintings by Alfons Mucha.