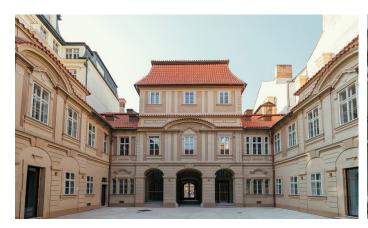

The Baroque palace itself underwent a careful renovation as part of this project. It began at the end of 2021, and the work was completed in autumn 2024. Due to its significant historical value, the renovation was carried out in close cooperation with heritage preservation experts, and many valuable details were uncovered during the process. Additionally, the casino was removed from the most historically significant part of the palace, and it will be replaced with exhibition spaces for paintings by Alfons Mucha.

## Fotopříloha: