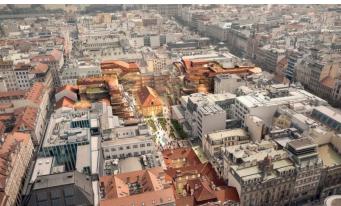

The project, drawing on the tradition of the Václavské passages, will connect Wenceslas Square with Na Příkopě, Jindřišská, and Panská streets. It consists of four interconnected yet independent parts, each with its own character and use – with the Savarin Palace being one of them. The centerpiece will be the historic riding hall building, around which a new peaceful square with a garden, cafes, and restaurants will be created in the courtyard. Savarin will also include a multifunctional space intended primarily for cultural and social events, as well as a new entrance to the metro. The project also plans for a gallery to house the Slav Epic.