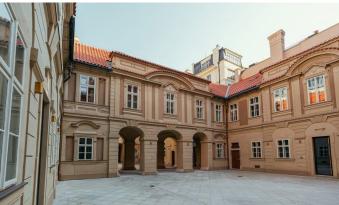

The Baroque palace itself underwent a careful renovation as part of this project. It began at the end of 2021, and the work was completed in autumn 2024. Due to its significant historical value, the renovation was carried out in close cooperation with heritage preservation experts, and many valuable details were uncovered during the process. Additionally, the casino was removed from the most historically significant part of the palace, and it will be replaced with exhibition spaces for paintings by Alfons Mucha.

## Fotopříloha: