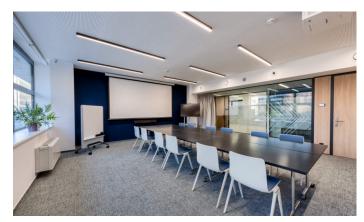

## **FLEKSI Budova B Business centrum**

Prague 4 Michle, Vyskočilova 1a

**FLEKSI Building B**, located right in the heart of Brumlovka, offers its tenants not only a top-tier working environment but also a beautiful rooftop garden and a unique courtyard with water features and greenery for work and relaxation. FLEKSI business centers provide furnished and fully serviced private office spaces, including access to shared areas such as coworking and relaxation zones, meeting and conference rooms, a multifunctional hall, Work café, and more. The spaces are equipped with high-quality furniture and the latest audio-visual technology. An on-site team is always available to assist with client needs. Office access is available 24/7, with direct energy, daily cleaning, fully equipped kitchens, and selected beverages included in the office fee. Parking spaces are available in the underground levels.

### Fotopříloha: