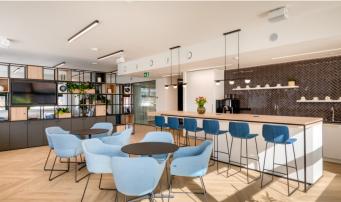

## **FLEKSI Budova B Business centrum**

Prague 4 Michle, Vyskočilova 1a

**FLEKSI Building B**, located right in the heart of Brumlovka, offers its tenants not only a top-tier working environment but also a beautiful rooftop garden and a unique courtyard with water features and greenery for work and relaxation. FLEKSI business centers provide furnished and fully serviced private office spaces, including access to shared areas such as coworking and relaxation zones, meeting and conference rooms, a multifunctional hall, Work café, and more. The spaces are equipped with high-quality furniture and the latest audio-visual technology. An on-site team is always available to assist with client needs. Office access is available 24/7, with direct energy, daily cleaning, fully equipped kitchens, and selected beverages included in the office fee. Parking spaces are available in the underground levels.

### Fotopříloha: