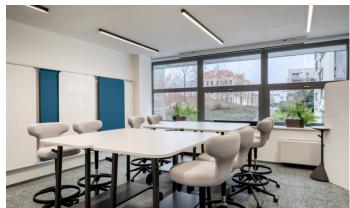

## **FLEKSI Budova B Business centrum**

Prague 4 Michle, Vyskočilova 1a

**FLEKSI Building B**, located right in the heart of Brumlovka, offers its tenants not only a top-tier working environment but also a beautiful rooftop garden and a unique courtyard with water features and greenery for work and relaxation. FLEKSI business centers provide furnished and fully serviced private office spaces, including access to shared areas such as coworking and relaxation zones, meeting and conference rooms, a multifunctional hall, Work café, and more. The spaces are equipped with high-quality furniture and the latest audio-visual technology. An on-site team is always available to assist with client needs. Office access is available 24/7, with direct energy, daily cleaning, fully equipped kitchens, and selected beverages included in the office fee. Parking spaces are available in the underground levels.

### Fotopříloha: