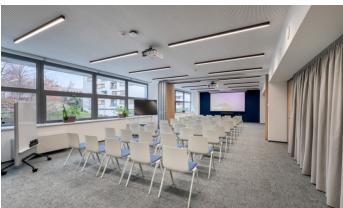

## **FLEKSI Budova B Business centrum**

Prague 4 Michle, Vyskočilova 1a

**FLEKSI Building B**, located right in the heart of Brumlovka, offers its tenants not only a top-tier working environment but also a beautiful rooftop garden and a unique courtyard with water features and greenery for work and relaxation. FLEKSI business centers provide furnished and fully serviced private office spaces, including access to shared areas such as coworking and relaxation zones, meeting and conference rooms, a multifunctional hall, Work café, and more. The spaces are equipped with high-quality furniture and the latest audio-visual technology. An on-site team is always available to assist with client needs. Office access is available 24/7, with direct energy, daily cleaning, fully equipped kitchens, and selected beverages included in the office fee. Parking spaces are available in the underground levels.

### Fotopříloha: