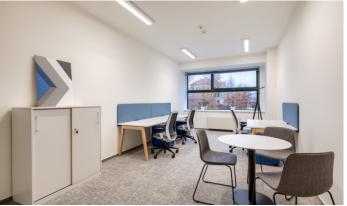

## **FLEKSI Budova B Business centrum**

Prague 4 Michle, Vyskočilova 1a

**FLEKSI Building B**, located right in the heart of Brumlovka, offers its tenants not only a top-tier working environment but also a beautiful rooftop garden and a unique courtyard with water features and greenery for work and relaxation. FLEKSI business centers provide furnished and fully serviced private office spaces, including access to shared areas such as coworking and relaxation zones, meeting and conference rooms, a multifunctional hall, Work café, and more. The spaces are equipped with high-quality furniture and the latest audio-visual technology. An on-site team is always available to assist with client needs. Office access is available 24/7, with direct energy, daily cleaning, fully equipped kitchens, and selected beverages included in the office fee. Parking spaces are available in the underground levels.

### Fotopříloha: