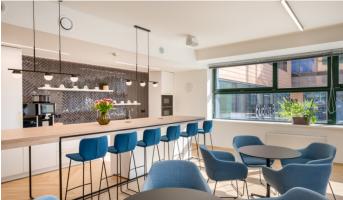

## **FLEKSI Budova B Business centrum**

Prague 4 Michle, Vyskočilova 1a

**FLEKSI Building B**, located right in the heart of Brumlovka, offers its tenants not only a top-tier working environment but also a beautiful rooftop garden and a unique courtyard with water features and greenery for work and relaxation. FLEKSI business centers provide furnished and fully serviced private office spaces, including access to shared areas such as coworking and relaxation zones, meeting and conference rooms, a multifunctional hall, Work café, and more. The spaces are equipped with high-quality furniture and the latest audio-visual technology. An on-site team is always available to assist with client needs. Office access is available 24/7, with direct energy, daily cleaning, fully equipped kitchens, and selected beverages included in the office fee. Parking spaces are available in the underground levels.

### Fotopříloha: