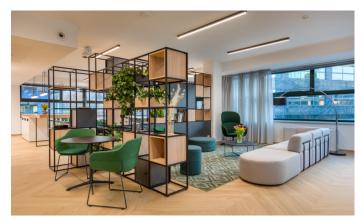

## **FLEKSI Budova B Business centrum**

Prague 4 Michle, Vyskočilova 1a

**FLEKSI Building B**, located right in the heart of Brumlovka, offers its tenants not only a top-tier working environment but also a beautiful rooftop garden and a unique courtyard with water features and greenery for work and relaxation. FLEKSI business centers provide furnished and fully serviced private office spaces, including access to shared areas such as coworking and relaxation zones, meeting and conference rooms, a multifunctional hall, Work café, and more. The spaces are equipped with high-quality furniture and the latest audio-visual technology. An on-site team is always available to assist with client needs. Office access is available 24/7, with direct energy, daily cleaning, fully equipped kitchens, and selected beverages included in the office fee. Parking spaces are available in the underground levels.

### Fotopříloha: