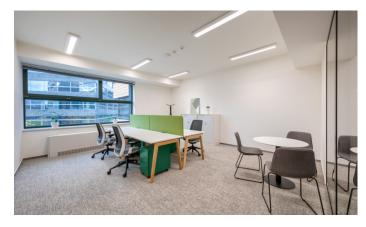

## **FLEKSI Budova B Business centrum**

Prague 4 Michle, Vyskočilova 1a

**FLEKSI Building B**, located right in the heart of Brumlovka, offers its tenants not only a top-tier working environment but also a beautiful rooftop garden and a unique courtyard with water features and greenery for work and relaxation. FLEKSI business centers provide furnished and fully serviced private office spaces, including access to shared areas such as coworking and relaxation zones, meeting and conference rooms, a multifunctional hall, Work café, and more. The spaces are equipped with high-quality furniture and the latest audio-visual technology. An on-site team is always available to assist with client needs. Office access is available 24/7, with direct energy, daily cleaning, fully equipped kitchens, and selected beverages included in the office fee. Parking spaces are available in the underground levels.

### Fotopříloha: