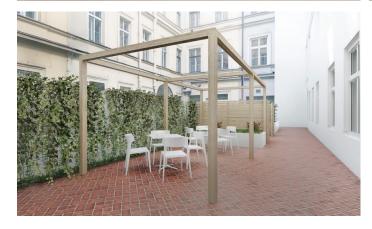

## Prague 8 Karlín

The administrative building at **Za Poříčskou bránou 6 and 8** is located in the attractive Karlín area in Prague 8. This modern office building was created by merging two buildings from the 1920s. After a recent renovation, it offers spacious air-conditioned office spaces that can be adapted to the needs of tenants. Additionally, there are storage spaces and an inner courtyard available.

### Fotopříloha: