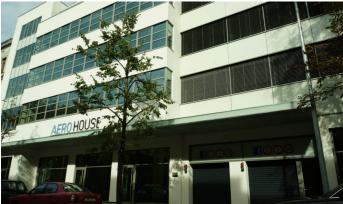

### **Aerohouse**

## Prague 8 Karlín, Šaldova 12

The administrative building **Aerohouse** is a great example of the integration of the historic industrial spirit of the Karlín area with modern technologies and architecture. The original five-story functionalist building with a basement, built in 1933, was used for repairing sports cars and manufacturing aircraft parts. After a sensitive extension in 2014-2015, which added dignity and a unique connection with modern technologies to the building, Aerohouse offers tenants unique commercial and office spaces. In total, the building has five floors and underground spaces. Thanks to its excellent location in a quiet part of Karlín, Aerohouse provides an ideal environment for work and living.