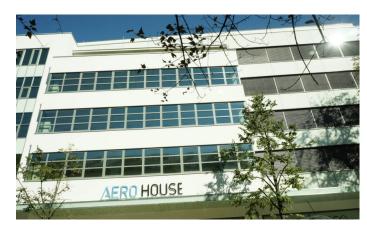

### **Aerohouse**

## Prague 8 Karlín, Šaldova 12

The administrative building **Aerohouse** is a great example of the integration of the historic industrial spirit of the Karlín area with modern technologies and architecture. The original five-story functionalist building with a basement, built in 1933, was used for repairing sports cars and manufacturing aircraft parts. After a sensitive extension in 2014-2015, which added dignity and a unique connection with modern technologies to the building, Aerohouse offers tenants unique commercial and office spaces. In total, the building has five floors and underground spaces. Thanks to its excellent location in a quiet part of Karlín, Aerohouse provides an ideal environment for work and living.