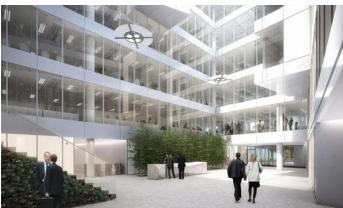

# Prague 8 Karlín, Křižíkova

The **Corso Court** office building is a unique place for renting modern and exclusive office spaces with a total area of more than 17,000 sqm and 250 underground parking spaces. The flexible floors offer up to 2,400 sqm of office space, suitable for large corporations as well as smaller companies. The building has an impressive atrium and also boasts a beautiful garden, providing space not only for relaxation but also for working in the fresh air.

Corso Court is an example of an environmentally friendly approach and reducing operating costs. It uses a highly efficient facade with plenty of natural light, an energy-efficient heating, ventilation, and cooling system, and pays close attention to the quality of the indoor environment.