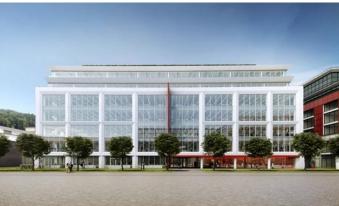

## **Corso Court**

# Prague 8 Karlín, Křižíkova

The **Corso Court** office building is a unique place for renting modern and exclusive office spaces with a total area of more than 17,000 sqm and 250 underground parking spaces. The flexible floors offer up to 2,400 sqm of office space, suitable for large corporations as well as smaller companies. The building has an impressive atrium and also boasts a beautiful garden, providing space not only for relaxation but also for working in the fresh air.

Architect Ricardo Bofill is behind the design of this administrative building, which offers unique, modern, and efficient office spaces for tenants. Thanks to its advantageous location near the Křižíkova metro station in the heart of Karlín with a wide range of restaurants, cafes, and other services, Corso Court offers excellent conditions for your business.