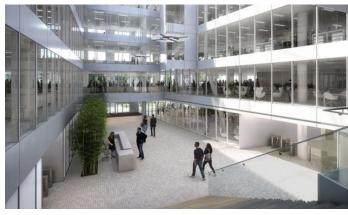

# Prague 8 Karlín, Křižíkova

The **Corso Court** office building is a unique place for renting modern and exclusive office spaces with a total area of more than 17,000 sqm and 250 underground parking spaces. The flexible floors offer up to 2,400 sqm of office space, suitable for large corporations as well as smaller companies. The building has an impressive atrium and also boasts a beautiful garden, providing space not only for relaxation but also for working in the fresh air.

Corso Court is an example of an environmentally friendly approach and reducing operating costs. It uses a highly efficient facade with plenty of natural light, an energy-efficient heating, ventilation, and cooling system, and pays close attention to the quality of the indoor environment.