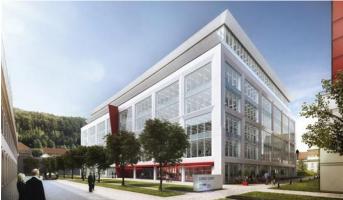

## **Corso Court**

# Prague 8 Karlín, Křižíkova

The **Corso Court** office building is a unique place for renting modern and exclusive office spaces with a total area of more than 17,000 sqm and 250 underground parking spaces. The flexible floors offer up to 2,400 sqm of office space, suitable for large corporations as well as smaller companies. The building has an impressive atrium and also boasts a beautiful garden, providing space not only for relaxation but also for working in the fresh air.