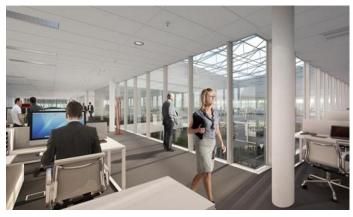

# Prague 8 Karlín, Křižíkova

The **Corso Court** office building is a unique place for renting modern and exclusive office spaces with a total area of more than 17,000 sqm and 250 underground parking spaces. The flexible floors offer up to 2,400 sqm of office space, suitable for large corporations as well as smaller companies. The building has an impressive atrium and also boasts a beautiful garden, providing space not only for relaxation but also for working in the fresh air.

## **Currently available office spaces:**

Ground Floor, offices 570 sqm (available from 12/2025)

2nd Floor, offices 448 sqm (available from 12/2025)

3rd Floor, offices 606 sqm (available from 12/2025) - reservation