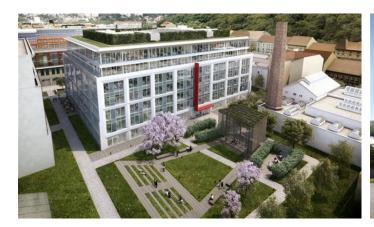

## **Corso Court**

# Prague 8 Karlín, Křižíkova

The **Corso Court** office building is a unique place for renting modern and exclusive office spaces with a total area of more than 17,000 sqm and 250 underground parking spaces. The flexible floors offer up to 2,400 sqm of office space, suitable for large corporations as well as smaller companies. The building has an impressive atrium and also boasts a beautiful garden, providing space not only for relaxation but also for working in the fresh air.