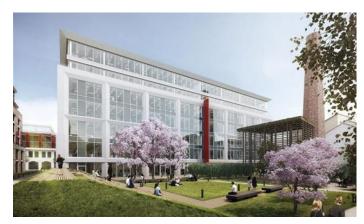

## **Corso Court**

# Prague 8 Karlín, Křižíkova

The **Corso Court** office building is a unique place for renting modern and exclusive office spaces with a total area of more than 17,000 sqm and 250 underground parking spaces. The flexible floors offer up to 2,400 sqm of office space, suitable for large corporations as well as smaller companies. The building has an impressive atrium and also boasts a beautiful garden, providing space not only for relaxation but also for working in the fresh air.