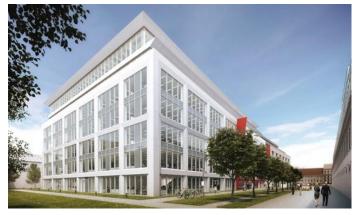

## **Corso Court**

# Prague 8 Karlín, Křižíkova

The **Corso Court** office building is a unique place for renting modern and exclusive office spaces with a total area of more than 17,000 sqm and 250 underground parking spaces. The flexible floors offer up to 2,400 sqm of office space, suitable for large corporations as well as smaller companies. The building has an impressive atrium and also boasts a beautiful garden, providing space not only for relaxation but also for working in the fresh air.

# **Corso Court**

Prague 8 Karlín, Křižíkova