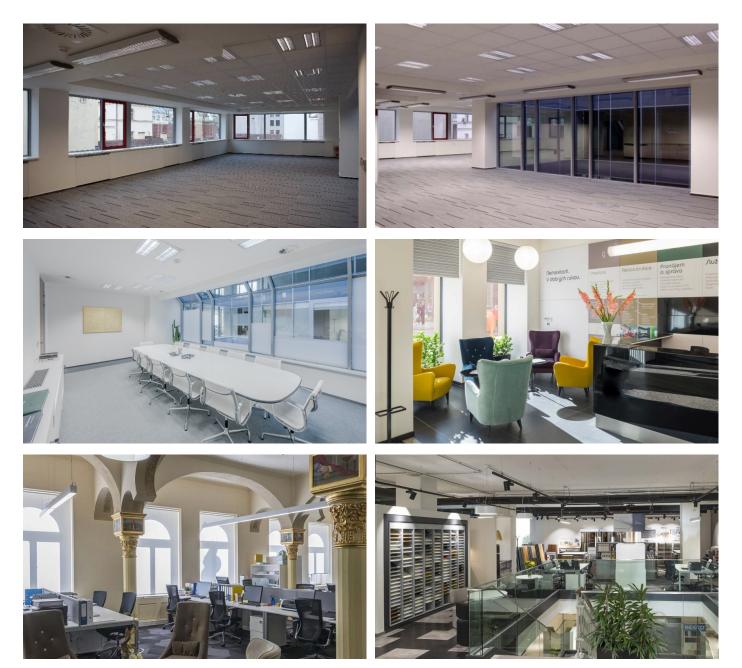

boasts an excellent location, just a few minutes' walk from Republic Square, making it an attractive place for business. Havlíčkova Plaza offers a total of 2,297 sqm of office space and 1,315 sqm of retail space, connected by an internal staircase and a freight elevator. The units are fully adaptable to the needs of tenants.

### Currently available office spaces:

The building currently does not offer any spaces for rent. For more information, please contact us.

### **Rental price:**

Offices 15.50 EUR/sqm/month Retail spaces 23.35 EUR/sqm/month Charges 135 CZK/sqm/month Parking: 200 EUR/parking space/month Add-on factor 2.5

### Kontakty pro zájemce o pronájem prostor:



Richard Chupáč +420 608 981 848 info@pragueoffices.com



# Havlíčkova Plaza

Prague 1, Havlíčkova 3

Fotopříloha: