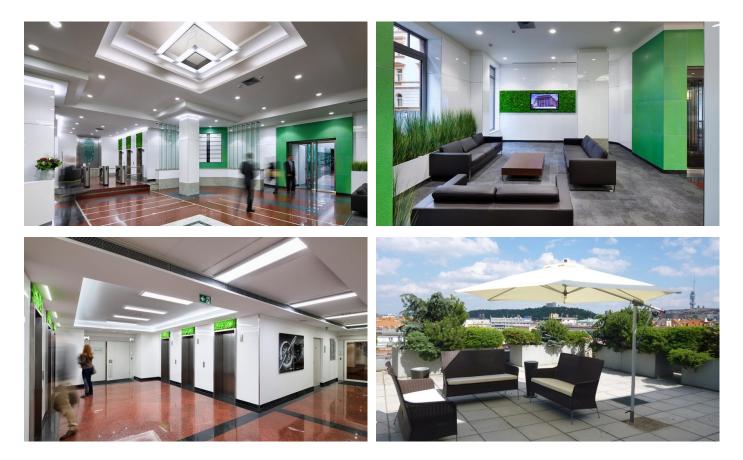

## **Praha City Center**

Prague 1 Petrská čtvrť, Klimentská 46

We offer for long-term lease exclusive offices and retail spaces at Prague 1 – Petrská Quarter in the **Praha City Center** building on Klimentská Street. The prestigious offices, ranging from 155 to 2500 sqm, offer high quality and standards, spacious office spaces that can be flexibly arranged for up to 250 workstations on one floor. The office equipment is modern, and the interior is designed to meet current telecommunication needs. The spaces are available for long-term lease.

## **Praha City Center**

Prague 1 Petrská čtvrť, Klimentská 46

Fotopříloha: