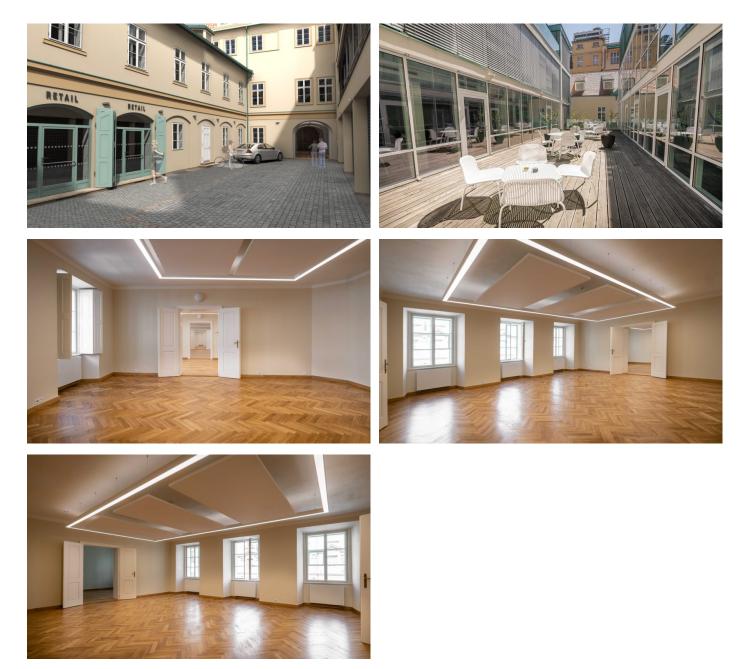

an innovative parking system. Located in the heart of Prague, near Wenceslas Square, it offers easy access to a wide range of restaurants, shops, hotels, and other services such as pharmacies, post offices, and banks. With excellent accessibility via trams, metro lines A-B-C, close proximity to the train station, and the Prague highway, Harrachovsky Palace is easily accessible by both car and public transport.

### Currently available offices:

Full

## **Rental price:**

Offices from 20 EUR/sqm/month

Services 85 CZK/sqm/month + 55 CZK/sqm/month advance payment for tenant's energy

Parking 220 EUR/space/mont

### Kontakty pro zájemce o pronájem prostor:



Magda Bittmanová +420 739 396 199 magda@pragueoffices.com



# Harrachovský palác

Prague 1 Nové Město, Jindřišská 20

Fotopříloha: