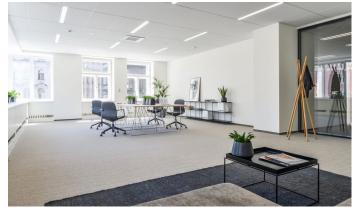

## Revoluční 1 a 3

Prague 1 Nové Město, Revoluční ul.

The administrative buildings **Revoluční 1 and 3** in Prague offer office spaces for rent with flexible layouts and two separate receptions. These buildings from the 1930s are conveniently situated in the historical and financial center of Prague, on the border of the Old and New Towns, right at Republic Square. Nearby are numerous restaurants, cafes, luxury hotels, and shops, including the Palladium and Kotva shopping centers. The buildings have meeting rooms for 8 people and two restaurants. The possibility of an open space layout or division into individual offices allows for the adaptation of the spaces to the needs of the tenant.

### Fotopříloha: