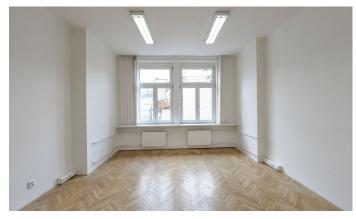

## Revoluční 1 a 3

Prague 1 Nové Město, Revoluční ul.

The administrative buildings **Revoluční 1 and 3** in Prague offer office spaces for rent with flexible layouts and two separate receptions. These buildings from the 1930s are conveniently situated in the historical and financial center of Prague, on the border of the Old and New Towns, right at Republic Square. Nearby are numerous restaurants, cafes, luxury hotels, and shops, including the Palladium and Kotva shopping centers. The buildings have meeting rooms for 8 people and two restaurants. The possibility of an open space layout or division into individual offices allows for the adaptation of the spaces to the needs of the tenant.

### Fotopříloha: