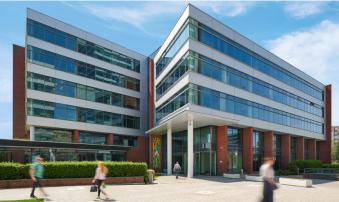

## **Coral Office Park**

# Prague 5 Nové Butovice, Bucharova 2

Exclusive office space in the modern and attractive **Coral Office Park**. This office park is located near the airport and the D5 highway in direction to Pilsen and Germany. With its convenient location near the metro station Nové Butovice – line B, you get easy and quick access not only from the center of Prague, but also from the surrounding cities. The total area of Office Park Coral reaches 33,000 sqm, with typical floor sizes from 600 sqm to 1150 sqm. We offer a flexible space layout that adapts to the individual needs of tenants and guarantees a pleasant working environment with plenty of daylight and a beautiful view. The building has a large underground car park, including spaces for visitors, and offers free parking within walking distance. There is also a restaurant right in the office park that will satisfy your taste.