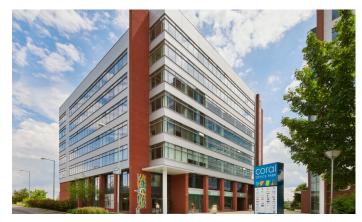

## **Coral Office Park**

# Prague 5 Nové Butovice, Bucharova 2

Exclusive office space in the modern and attractive **Coral Office Park**. This office park is located near the airport and the D5 highway in direction to Pilsen and Germany. With its convenient location near the metro station Nové Butovice – line B, you get easy and quick access not only from the center of Prague, but also from the surrounding cities. The total area of Office Park Coral reaches 33,000 sqm, with typical floor sizes from 600 sqm to 1150 sqm. We offer a flexible space layout that adapts to the individual needs of tenants and guarantees a pleasant working environment with plenty of daylight and a beautiful view. The building has a large underground car park, including spaces for visitors, and offers free parking within walking distance. There is also a restaurant right in the office park that will satisfy your taste.