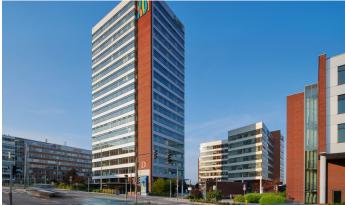

## **Coral Office Park**

# Prague 5 Nové Butovice, Bucharova 2

Exclusive office space in the modern and attractive **Coral Office Park**. This office park is located near the airport and the D5 highway in direction to Pilsen and Germany. With its convenient location near the metro station Nové Butovice – line B, you get easy and quick access not only from the center of Prague, but also from the surrounding cities. The total area of Office Park Coral reaches 33,000 sqm, with typical floor sizes from 600 sqm to 1150 sqm. We offer a flexible space layout that adapts to the individual needs of tenants and guarantees a pleasant working environment with plenty of daylight and a beautiful view. The building has a large underground car park, including spaces for visitors, and offers free parking within walking distance. There is also a restaurant right in the office park that will satisfy your taste.