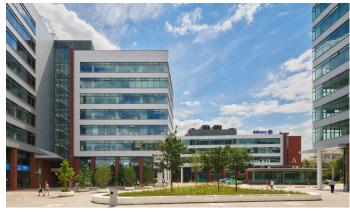

# Prague 5 Nové Butovice, Bucharova 2

Exclusive office space in the modern and attractive **Coral Office Park**. This office park is located near the airport and the D5 highway in direction to Pilsen and Germany. With its convenient location near the metro station Nové Butovice – line B, you get easy and quick access not only from the center of Prague, but also from the surrounding cities. The total area of Office Park Coral reaches 33,000 sqm, with typical floor sizes from 600 sqm to 1150 sqm. We offer a flexible space layout that adapts to the individual needs of tenants and guarantees a pleasant working environment with plenty of daylight and a beautiful view. The building has a large underground car park, including spaces for visitors, and offers free parking within walking distance. There is also a restaurant right in the office park that will satisfy your taste.