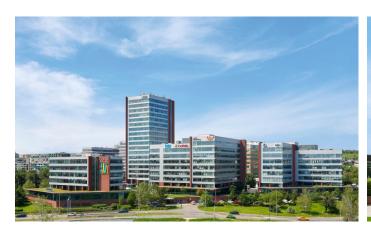

## **Coral Office Park**

# Prague 5 Nové Butovice, Bucharova 2

Exclusive office space in the modern and attractive **Coral Office Park**. This office park is located near the airport and the D5 highway in direction to Pilsen and Germany. With its convenient location near the metro station Nové Butovice – line B, you get easy and quick access not only from the center of Prague, but also from the surrounding cities. The total area of Office Park Coral reaches 33,000 sqm, with typical floor sizes from 600 sqm to 1150 sqm. We offer a flexible space layout that adapts to the individual needs of tenants and guarantees a pleasant working environment with plenty of daylight and a beautiful view. The building has a large underground car park, including spaces for visitors, and offers free parking within walking distance. There is also a restaurant right in the office park that will satisfy your taste.