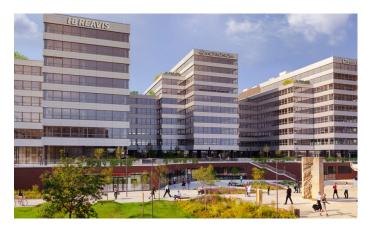

# **Metronom Business Center**

Prague 5 Nové Butovice, Bucharova 9

The **Metronom Business Center** consists of three interconnected towers. Each of these fingers of the building offers highly modern Class A offices, additionally complemented by terraces on the upper floors. The building is located right next to the metro station, the attractiveness of the location is confirmed by the nearby headquarters of renowned companies (Citibank, SAP, Commerzbank). There is also a Galerie Nové Butovice shopping center, a branch of the Czech Post Office, a kindergarten and elementary school, a medical center, a dental clinic, and a recreation and sports complex in the nearby area.