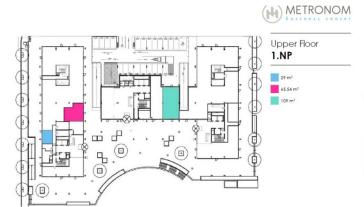

#### **Currently available commercial premises:**

ground floor, commercial premises 29 sqm - reservation ground floor, commercial premises 103 sqm