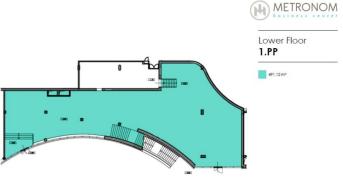

#### **Currently available commercial premises:**

ground floor, commercial premises 29 sqm - reservation ground floor, commercial premises 103 sqm