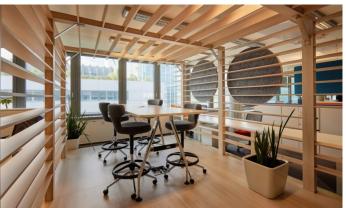

## **IDEA Office Building**

Prague 5 Smíchov, Klicperova 12

**IDEA Office Building** (formerly known as Anděl 16) is a modern class A office building in the attractive location of Prague 5 Anděl. The IDEA Office Building offers a total of 6,750 sqm of first-class offices that are fully air-conditioned and equipped with modern technologies. The equipment of the premises includes double floors, built-in lighting and internal blackout blinds that let in enough daylight. Modern air conditioning with humidity control ensures a pleasant working environment. On the ground floor, there is an entrance reception that ensures a representative reception of visitors and, in conjunction with 24-hour CCTV monitoring, maintains a high security standard for all tenants. Entrance to the building is possible only through the reception or with a security card. The offices are very well accessible by car and public transport. The Anděl metro station (line B) and several tram and bus stops are within walking distance, as well as many restaurants, shops, and other services.