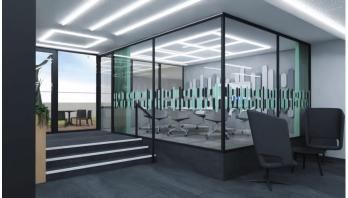

## **IDEA Office Building**

Prague 5 Smíchov, Klicperova 12

**IDEA Office Building** (formerly known as Anděl 16) is a modern class A office building in the attractive location of Prague 5 Anděl. The IDEA Office Building offers a total of 6,750 sqm of first-class offices that are fully air-conditioned and equipped with modern technologies. The equipment of the premises includes double floors, built-in lighting and internal blackout blinds that let in enough daylight. Modern air conditioning with humidity control ensures a pleasant working environment. On the ground floor, there is an entrance reception that ensures a representative reception of visitors and, in conjunction with 24-hour CCTV monitoring, maintains a high security standard for all tenants. Entrance to the building is possible only through the reception or with a security card. The offices are very well accessible by car and public transport. The Anděl metro station (line B) and several tram and bus stops are within walking distance, as well as many restaurants, shops, and other services.