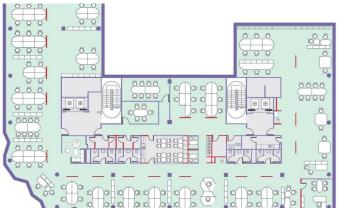

#### **Currently available office space:**

ground floor, offices 220 sqm (available from 07/2024) - reservation ground floor, offices 400 sqm (available from 07/2024) - reservation 1st floor, offices 1,054 sqm (available from 05/2024) - reservation 3rd floor, offices 730 sqm (available from 03/2024) - reservation 4th floor, offices 1,109 sqm (available from 03/2025) - reservation 5th floor, offices 1,109 sqm (available from 03/2024) - reservation 6th floor, offices 951 sqm + terrace 27 sqm (available from 03/2024) - reservation