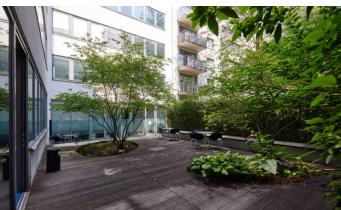

## **IDEA Office Building**

Prague 5 Smíchov, Klicperova 12

**IDEA Office Building** (formerly known as Anděl 16) is a modern class A office building in the attractive location of Prague 5 Anděl. The IDEA Office Building offers a total of 6,750 sqm of first-class offices that are fully air-conditioned and equipped with modern technologies. The equipment of the premises includes double floors, built-in lighting and internal blackout blinds that let in enough daylight. Modern air conditioning with humidity control ensures a pleasant working environment. On the ground floor, there is an entrance reception that ensures a representative reception of visitors and, in conjunction with 24-hour CCTV monitoring, maintains a high security standard for all tenants. Entrance to the building is possible only through the reception or with a security card. The offices are very well accessible by car and public transport. The Anděl metro station (line B) and several tram and bus stops are within walking distance, as well as many restaurants, shops, and other services.