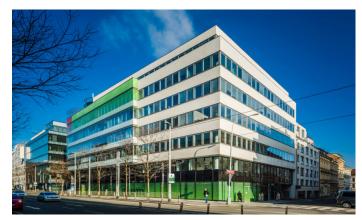

## **IDEA Office Building**

Prague 5 Smíchov, Klicperova 12

**IDEA Office Building** (formerly known as Anděl 16) is a modern class A office building in the attractive location of Prague 5 Anděl. The IDEA Office Building offers a total of 6,750 sqm of first-class offices that are fully air-conditioned and equipped with modern technologies. The equipment of the premises includes double floors, built-in lighting and internal blackout blinds that let in enough daylight. Modern air conditioning with humidity control ensures a pleasant working environment. On the ground floor, there is an entrance reception that ensures a representative reception of visitors and, in conjunction with 24-hour CCTV monitoring, maintains a high security standard for all tenants. Entrance to the building is possible only through the reception or with a security card. The offices are very well accessible by car and public transport. The Anděl metro station (line B) and several tram and bus stops are within walking distance, as well as many restaurants, shops, and other services.