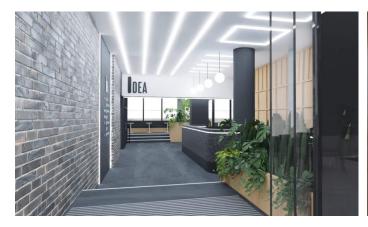

## **IDEA Office Building**

Prague 5 Smíchov, Klicperova 12

**IDEA Office Building** (formerly known as Anděl 16) is a modern class A office building in the attractive location of Prague 5 Anděl. The IDEA Office Building offers a total of 6,750 sqm of first-class offices that are fully air-conditioned and equipped with modern technologies. The equipment of the premises includes double floors, built-in lighting and internal blackout blinds that let in enough daylight. Modern air conditioning with humidity control ensures a pleasant working environment. On the ground floor, there is an entrance reception that ensures a representative reception of visitors and, in conjunction with 24-hour CCTV monitoring, maintains a high security standard for all tenants. Entrance to the building is possible only through the reception or with a security card. The offices are very well accessible by car and public transport. The Anděl metro station (line B) and several tram and bus stops are within walking distance, as well as many restaurants, shops, and other services.