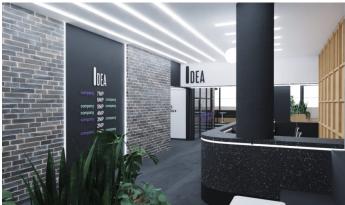

## **IDEA Office Building**

Prague 5 Smíchov, Klicperova 12

**IDEA Office Building** (formerly known as Anděl 16) is a modern class A office building in the attractive location of Prague 5 Anděl. The IDEA Office Building offers a total of 6,750 sqm of first-class offices that are fully air-conditioned and equipped with modern technologies. The equipment of the premises includes double floors, built-in lighting and internal blackout blinds that let in enough daylight. Modern air conditioning with humidity control ensures a pleasant working environment. On the ground floor, there is an entrance reception that ensures a representative reception of visitors and, in conjunction with 24-hour CCTV monitoring, maintains a high security standard for all tenants. Entrance to the building is possible only through the reception or with a security card. The offices are very well accessible by car and public transport. The Anděl metro station (line B) and several tram and bus stops are within walking distance, as well as many restaurants, shops, and other services.