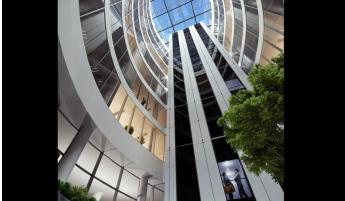

## Prague 5 Smíchov, Plzeňská 19

The **GreenPoint office building** is a modern complex with eight above-ground and three underground floors, which offers office space with a total area of approximately 7,000 sqm. With BREEAM Excellent certification, it is a building with a high standard of sustainability and an ecological approach. The office space is designed as an open space but can be easily adapted to the tenants' requirements. Offices and meeting rooms are arranged around a circular atrium, which is the center of the building and provides a pleasant and bright working environment. The architects expect a capacity of up to 120 people per floor, which enables flexibility and efficient use of the space.

## Fotopříloha: