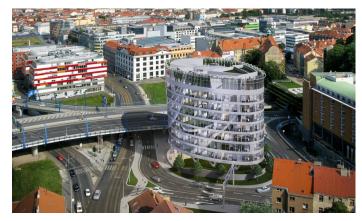

## Prague 5 Smíchov, Plzeňská 19

The **GreenPoint office building** is a modern complex with eight above-ground and three underground floors, which offers office space with a total area of approximately 7,000 sqm. With BREEAM Excellent certification, it is a building with a high standard of sustainability and an ecological approach. The office space is designed as an open space but can be easily adapted to the tenants' requirements. Offices and meeting rooms are arranged around a circular atrium, which is the center of the building and provides a pleasant and bright working environment. The architects expect a capacity of up to 120 people per floor, which enables flexibility and efficient use of the space.

## Fotopříloha: