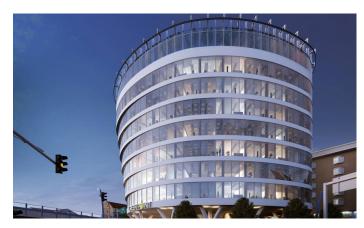

## Prague 5 Smíchov, Plzeňská 19

The **GreenPoint office building** is a modern complex with eight above-ground and three underground floors, which offers office space with a total area of approximately 7,000 sqm. With BREEAM Excellent certification, it is a building with a high standard of sustainability and an ecological approach. The office space is designed as an open space but can be easily adapted to the tenants' requirements. Offices and meeting rooms are arranged around a circular atrium, which is the center of the building and provides a pleasant and bright working environment. The architects expect a capacity of up to 120 people per floor, which enables flexibility and efficient use of the space.

## Fotopříloha: