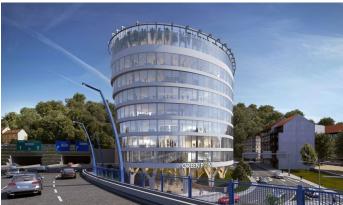

## Prague 5 Smíchov, Plzeňská 19

The **GreenPoint office building** is a modern complex with eight above-ground and three underground floors, which offers office space with a total area of approximately 7,000 sqm. With BREEAM Excellent certification, it is a building with a high standard of sustainability and an ecological approach. The office space is designed as an open space but can be easily adapted to the tenants' requirements. Offices and meeting rooms are arranged around a circular atrium, which is the center of the building and provides a pleasant and bright working environment. The architects expect a capacity of up to 120 people per floor, which enables flexibility and efficient use of the space.

## Fotopříloha: