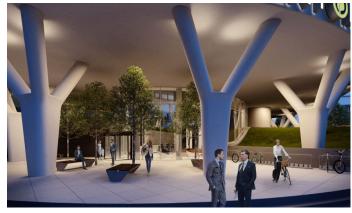

The roof of the building is interesting. It offers a relaxing terrace with benches and greenery, which provides a view of the surroundings and allows rest and relaxation. The building also has 85 parking spaces in the underground garage, of which 6 spaces are specially equipped for people with reduced mobility and orientation. Bike racks, lockers and showers are available for cyclists, which is another benefit for employees who cycle to work.