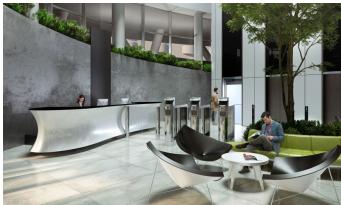

## Prague 5 Smíchov, Plzeňská 19

The **GreenPoint office building** is a modern complex with eight above-ground and three underground floors, which offers office space with a total area of approximately 7,000 sqm. With BREEAM Excellent certification, it is a building with a high standard of sustainability and an ecological approach. The office space is designed as an open space but can be easily adapted to the tenants' requirements. Offices and meeting rooms are arranged around a circular atrium, which is the center of the building and provides a pleasant and bright working environment. The architects expect a capacity of up to 120 people per floor, which enables flexibility and efficient use of the space.