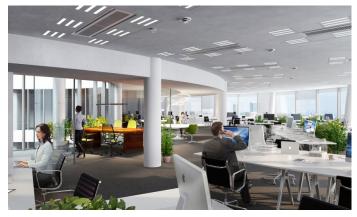

## Prague 5 Smíchov, Plzeňská 19

The **GreenPoint office building** is a modern complex with eight above-ground and three underground floors, which offers office space with a total area of approximately 7,000 sqm. With BREEAM Excellent certification, it is a building with a high standard of sustainability and an ecological approach. The office space is designed as an open space but can be easily adapted to the tenants' requirements. Offices and meeting rooms are arranged around a circular atrium, which is the center of the building and provides a pleasant and bright working environment. The architects expect a capacity of up to 120 people per floor, which enables flexibility and efficient use of the space.