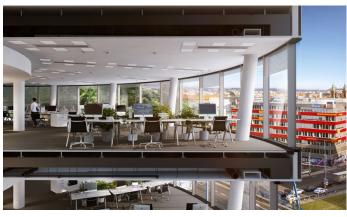

## Prague 5 Smíchov, Plzeňská 19

The **GreenPoint office building** is a modern complex with eight above-ground and three underground floors, which offers office space with a total area of approximately 7,000 sqm. With BREEAM Excellent certification, it is a building with a high standard of sustainability and an ecological approach. The office space is designed as an open space but can be easily adapted to the tenants' requirements. Offices and meeting rooms are arranged around a circular atrium, which is the center of the building and provides a pleasant and bright working environment. The architects expect a capacity of up to 120 people per floor, which enables flexibility and efficient use of the space.