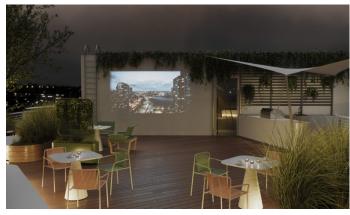

## Prague 5 Smíchov, Moulíkova 1b

**River Corner** is a modern and flexible office building in Smíchov, Prague, which offers first-class office space with views of the Vltava and Vyšehrad. One of the main benefits of this property is the efficient layout of the spaces using the latest technologies that allow them to be adapted to the needs of the tenant. The building includes an underground parking lot for tenants, which is a very desirable advantage in this location. In addition, there are number of amenities within walking distance, such as restaurants, cafes, a gym and more. River Corner is therefore the ideal place for anyone looking for modern and comfortable office space with first-class equipment and a view of the Vltava.

### Fotopříloha: