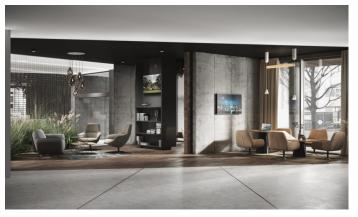

## Prague 5 Smíchov, Moulíkova 1b

**River Corner** is a modern and flexible office building in Smíchov, Prague, which offers first-class office space with views of the Vltava and Vyšehrad. One of the main benefits of this property is the efficient layout of the spaces using the latest technologies that allow them to be adapted to the needs of the tenant. The building includes an underground parking lot for tenants, which is a very desirable advantage in this location. In addition, there are number of amenities within walking distance, such as restaurants, cafes, a gym and more. River Corner is therefore the ideal place for anyone looking for modern and comfortable office space with first-class equipment and a view of the Vltava.

### Fotopříloha: