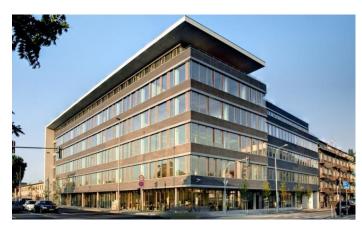

## Prague 5 Smíchov, Moulíkova 1b

**River Corner** is a modern and flexible office building in Smíchov, Prague, which offers first-class office space with views of the Vltava and Vyšehrad. One of the main benefits of this property is the efficient layout of the spaces using the latest technologies that allow them to be adapted to the needs of the tenant. The building includes an underground parking lot for tenants, which is a very desirable advantage in this location. In addition, there are number of amenities within walking distance, such as restaurants, cafes, a gym and more. River Corner is therefore the ideal place for anyone looking for modern and comfortable office space with first-class equipment and a view of the Vltava.