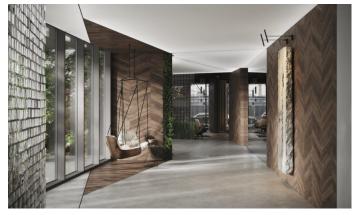

## Prague 5 Smíchov, Moulíkova 1b

**River Corner** is a modern and flexible office building in Smíchov, Prague, which offers first-class office space with views of the Vltava and Vyšehrad. One of the main benefits of this property is the efficient layout of the spaces using the latest technologies that allow them to be adapted to the needs of the tenant. The building includes an underground parking lot for tenants, which is a very desirable advantage in this location. In addition, there are number of amenities within walking distance, such as restaurants, cafes, a gym and more. River Corner is therefore the ideal place for anyone looking for modern and comfortable office space with first-class equipment and a view of the Vltava.

### Fotopříloha: