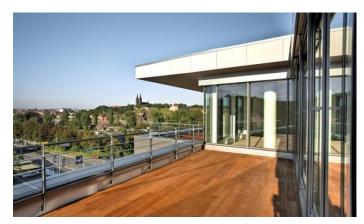

## Prague 5 Smíchov, Moulíkova 1b

**River Corner** is a modern and flexible office building in Smíchov, Prague, which offers first-class office space with views of the Vltava and Vyšehrad. One of the main benefits of this property is the efficient layout of the spaces using the latest technologies that allow them to be adapted to the needs of the tenant. The building includes an underground parking lot for tenants, which is a very desirable advantage in this location. In addition, there are number of amenities within walking distance, such as restaurants, cafes, a gym and more. River Corner is therefore the ideal place for anyone looking for modern and comfortable office space with first-class equipment and a view of the Vltava.