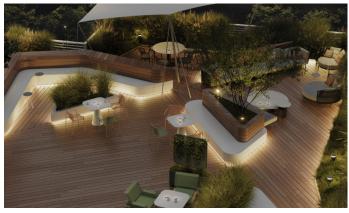

## Prague 5 Smíchov, Moulíkova 1b

**River Corner** is a modern and flexible office building in Smíchov, Prague, which offers first-class office space with views of the Vltava and Vyšehrad. One of the main benefits of this property is the efficient layout of the spaces using the latest technologies that allow them to be adapted to the needs of the tenant. The building includes an underground parking lot for tenants, which is a very desirable advantage in this location. In addition, there are number of amenities within walking distance, such as restaurants, cafes, a gym and more. River Corner is therefore the ideal place for anyone looking for modern and comfortable office space with first-class equipment and a view of the Vltava.

### Fotopříloha: