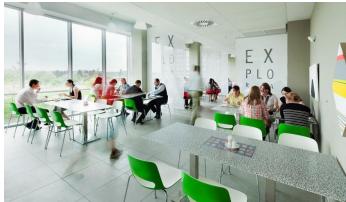

Explora BC has more than 21,000 sqm of modern space and plenty of parking spaces in the garage. The variability of free space allows renting units from 220 to 1,140 sqm. The ground floor of the building provides commercial space with an area of up to 2,653 sqm, where there is a canteen, a cafe, showrooms, groceries, and a branch of an international bank. Near the building you will find a few restaurants, shops, and services, including the shopping center Galerie Nové Butovice. Explora BC is also certified as a LEED Gold Green Building.