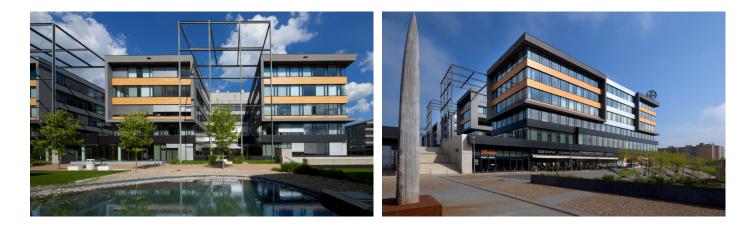

## City West B1 a B2

Prague 5 Stodůlky, Siemensova 4

Enter the exclusive world of offices and commercial spaces in the **City West building**, which is part of the extensive office and residential real estate project Západní Město. This administrative building with 22,755 sqm of leasable area, which was approved in December 2009, offers 4 underground and 5 above-ground floors and modern commercial premises on the ground floor. Professional staff will take care of you at the central reception with security. There are also great restaurants in the building, such as Bekovka and Paneria, and a modern canteen with catering options. Your parking will be secured in the underground garage, which has 412 parking spaces, and parking spaces are also available for visitors.

# City West B1 a B2

Prague 5 Stodůlky, Siemensova 4

Fotopříloha: