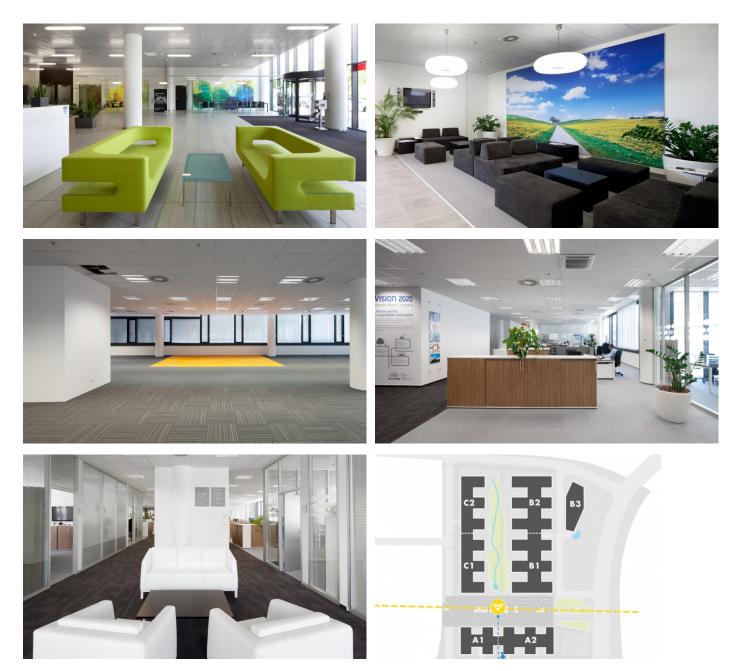

## City West B1 a B2

Prague 5 Stodůlky, Siemensova 4

Enter the exclusive world of offices and commercial spaces in the **City West building**, which is part of the extensive office and residential real estate project Západní Město. This administrative building with 22,755 sqm of leasable area, which was approved in December 2009, offers 4 underground and 5 above-ground floors and modern commercial premises on the ground floor. Professional staff will take care of you at the central reception with security. There are also great restaurants in the building, such as Bekovka and Paneria, and a modern canteen with catering options. Your parking will be secured in the underground garage, which has 412 parking spaces, and parking spaces are also available for visitors.

# City West B1 a B2

Prague 5 Stodůlky, Siemensova 4

Fotopříloha: