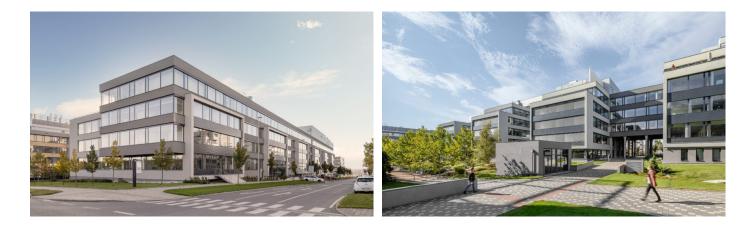

# City West C1 a C2

Prague 5 Stodůlky, Laurinova 4

The **CITY WEST C1 and C2** administrative project offers modern and highly functional office buildings with a total leasable area of 26,000 sqm. These buildings are in the modern neighborhood of Stodůlky, which is easily accessible both by car and by metro from the center of Prague. The architectural design comes from the workshop of the AHK architect studio and follows on from the modern residential development in the area.

Both buildings are energy-efficient and environmentally friendly, which is evidenced by the possession of the LEED Gold certificate – these buildings were one of the first administrative buildings in the Czech Republic to receive this certificate. More than 2,100 modernly equipped workplaces are available in these buildings, which are complemented by places for rest and recreation, such as green terraces, a Japanese garden, a park with a children's playground and an outdoor gym of approximately 1,000 sqm.

The Stodůlky metro station (line B) is part of the complex, which enables easy access to the center of Prague and other important places in the vicinity. In addition, the D5 highway and the Prague Ring Road are located near the project. The entire CITY WEST C1 and C2 project therefore offers modern office space in a well-accessible location with the possibility of convenient access for both employees and visitors.