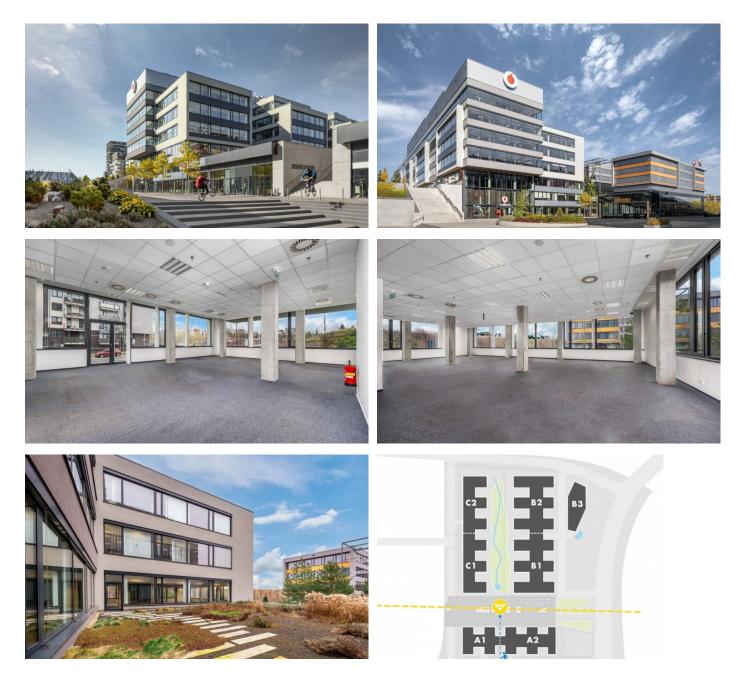

# City West C1 a C2

Prague 5 Stodůlky, Laurinova 4

The **CITY WEST C1 and C2** administrative project offers modern and highly functional office buildings with a total leasable area of 26,000 sqm. These buildings are in the modern neighborhood of Stodůlky, which is easily accessible both by car and by metro from the center of Prague. The architectural design comes from the workshop of the AHK architect studio and follows on from the modern residential development in the area.

Both buildings are energy-efficient and environmentally friendly, which is evidenced by the possession of the LEED Gold certificate – these buildings were one of the first administrative buildings in the Czech Republic to receive this certificate. More than 2,100 modernly equipped workplaces are available in these buildings, which are complemented by places for rest and recreation, such as green terraces, a Japanese garden, a park with a children's playground and an outdoor gym of approximately 1,000 sqm.

### Currently available space City West C1:

2nd floor, offices 2,430 sqm

#### Currently available spaces City West C2:

Ground floor, retail space / offices 670 sqm

Ground floor, offices 1,350 sqm (divisible from approximately 300 sqm, available from 01/2026)

1st floor, offices 2,885 sqm (divisible from approximately 150 sqm)

3rd floor, offices 1,800 sqm (can be divided into two units of 800 sqm and 1,000 sqm)

Offices in the City West building B1 and B2