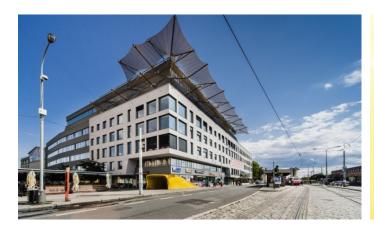

## **Factory Office Center**

Prague 5 Smíchov, Nádražní 32

The administrative building **Factory Office Center** offers modern office spaces that fit perfectly into the traditional industrial development of Smíchov. The campus has convenient and variable accessibility, thanks to the access road to the Southern Highway and several urban and suburban transport options. The complex of office buildings is located above the entrance to metro B – Smíchovské nádraží, directly opposite Smíchovské nádraží and connects to Anděl metro station. FOC is the last stage in the transformation of the former industrial area of Radlické mlékárny into an attractive administrative unit located in the center of Prague.