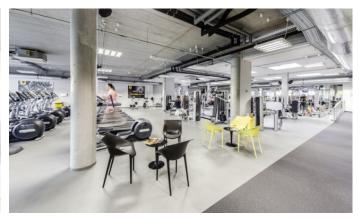

road to the Southern Highway and several urban and suburban transport options. The complex of office buildings is located above the entrance to metro B – Smíchovské nádraží, directly opposite Smíchovské nádraží and connects to Anděl metro station. FOC is the last stage in the transformation of the former industrial area of Radlické mlékárny into an attractive administrative unit located in the center of Prague.

#### **Currently available office space:**

2nd floor, offices 540 - 1 128 sqm

#### Rental price:

Offices 17.25 EUR/sqm/month Services 140 CZK/sqm/month

Parking 110 EUR/space/mont

#### Kontakty pro zájemce o pronájem prostor:



Magda Hamerníková +420 739 396 199 magda@pragueoffices.com



# **Factory Office Center**

Prague 5 Smíchov, Nádražní 32

### Fotopříloha: