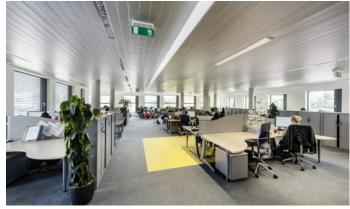

access road to the Southern Highway and several urban and suburban transport options. The complex of office buildings is located above the entrance to metro B – Smíchovské nádraží, directly opposite Smíchovské nádraží and connects to Anděl metro station. FOC is the last stage in the transformation of the former industrial area of Radlické mlékárny into an attractive administrative unit located in the center of Prague.

#### **Currently available office space:**

2nd floor, offices 540 - 1 128 sqm

#### Rental price:

Offices 17.25 EUR/sqm/month Services 140 CZK/sqm/month

Parking 110 EUR/space/mont

#### Kontakty pro zájemce o pronájem prostor:



Magda Hamerníková +420 739 396 199 magda@pragueoffices.com



# **Factory Office Center**

Prague 5 Smíchov, Nádražní 32

### Fotopříloha: