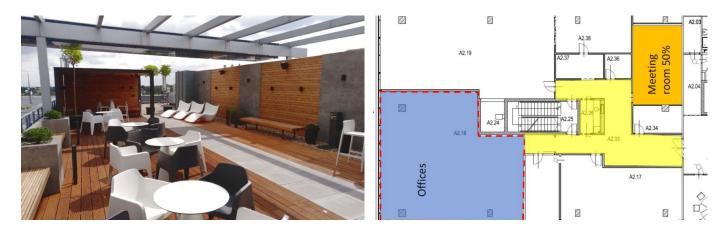

## **Butovice Offices**

Prague 5 Nové Butovice, Radlická 117

**Butovice Offices** is a modern category A administrative building with an area of 8,432 sqm in the Prague 5 Nové Butovice district, which offers its tenants 98 parking spaces and many other benefits. Employees can use the relaxation zone on the 8th floor, where there is a new terrace with pleasant seating and refreshments. Guarded parking lots and showers are available for cyclists. In the building you will also find a bistro with a lunch menu and the adjacent shopping center Galerie Butovice with 19 restaurants and cafes, 90 shops, a relaxation zone and hypermarket. Your employees will have a pleasant environment for work and relaxation.

#### **Currently available office space:**

1st floor, offices 175 sqm