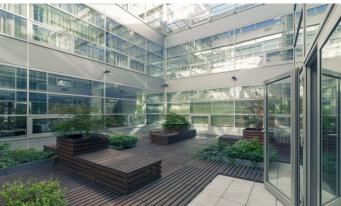

The flexible division of space enables adaptation of the offices to the needs of multiple tenants. An impressive roofless atrium with a relaxation zone runs through the center of the building, which creates space for natural light and ensures a pleasant working atmosphere. On the ground floor there is a spacious entrance hall with a reception, lobby, meeting rooms and a staff canteen.