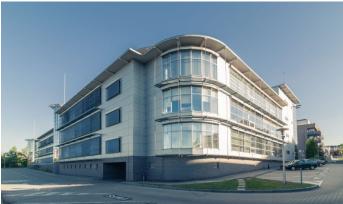

## Prague 5 Jinonice, Pekařská 6

The **Aragonit office building** is in the western part of Prague on Pekařská Street with almost 6,500 sqm in 4 above-ground floors. Its excellent location offers excellent transport connections with direct access to the motorway route to Germany and the Václav Havel Airport in Ruzyně. In addition, it is only a short distance from the metro station Nové Butovice (line B), which ensures easy accessibility for employees and visitors.