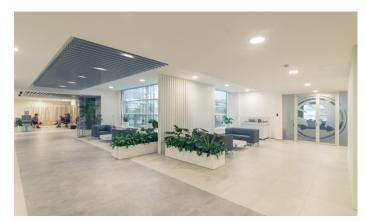

The flexible division of space enables adaptation of the offices to the needs of multiple tenants. An impressive roofless atrium with a relaxation zone runs through the center of the building, which creates space for natural light and ensures a pleasant working atmosphere. On the ground floor there is a spacious entrance hall with a reception, lobby, meeting rooms and a staff canteen.