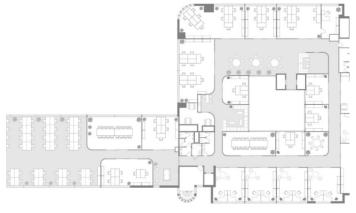

#### **Currently available office space:**

ground floor, offices 151 sqm + 51 sqm warehouse