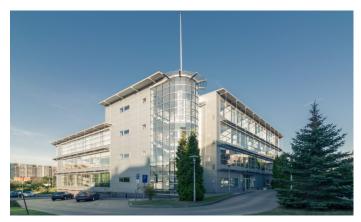

## Prague 5 Jinonice, Pekařská 6

The **Aragonit office building** is in the western part of Prague on Pekařská Street with almost 6,500 sqm in 4 above-ground floors. Its excellent location offers excellent transport connections with direct access to the motorway route to Germany and the Václav Havel Airport in Ruzyně. In addition, it is only a short distance from the metro station Nové Butovice (line B), which ensures easy accessibility for employees and visitors.