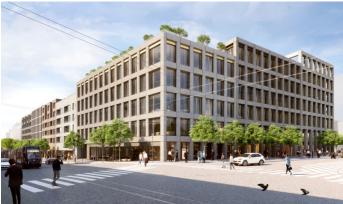

## Prague 5 Smíchov, Za Ženskými domovy / Nádražní

The office building **Smíchov City - Sever SM1** is located on the territory of the former freight station, which is located between the streets Nádražní / Radlická / Za Ženskými domovy and Smíchovské nádraží. This emerging urban space offers not only office space, but also modern apartment buildings and shops on the ground floor of the buildings. The project also includes parks and pedestrian zones that will connect the location Na Knížecí with Smíchovské nádraží. The Na Knížecí building (SM1) is the first office building in this location, which is in an exclusive corner position and will form the main facade of the new city district. In the future, it is planned to transform the area adjacent to the bus terminal, where another important building with a park should be created.