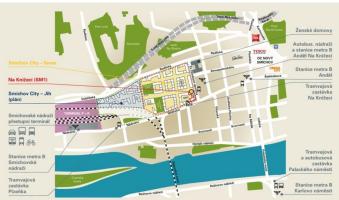

## Prague 5 Smíchov, Za Ženskými domovy / Nádražní

The office building **Smíchov City - Sever SM1** is located on the territory of the former freight station, which is located between the streets Nádražní / Radlická / Za Ženskými domovy and Smíchovské nádraží. This emerging urban space offers not only office space, but also modern apartment buildings and shops on the ground floor of the buildings. The project also includes parks and pedestrian zones that will connect the location Na Knížecí with Smíchovské nádraží. The Na Knížecí building (SM1) is the first office building in this location, which is in an exclusive corner position and will form the main facade of the new city district. In the future, it is planned to transform the area adjacent to the bus terminal, where another important building with a park should be created.