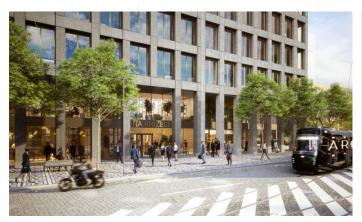

## Prague 5 Smíchov, Za Ženskými domovy / Nádražní

The office building **Smíchov City - Sever SM1** is located on the territory of the former freight station, which is located between the streets Nádražní / Radlická / Za Ženskými domovy and Smíchovské nádraží. This emerging urban space offers not only office space, but also modern apartment buildings and shops on the ground floor of the buildings. The project also includes parks and pedestrian zones that will connect the location Na Knížecí with Smíchovské nádraží. The Na Knížecí building (SM1) is the first office building in this location, which is in an exclusive corner position and will form the main facade of the new city district. In the future, it is planned to transform the area adjacent to the bus terminal, where another important building with a park should be created.