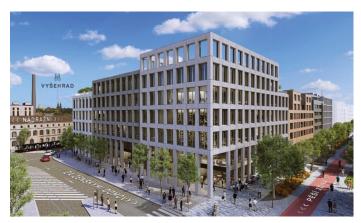

## Prague 5 Smíchov, Za Ženskými domovy / Nádražní

The office building **Smíchov City - Sever SM1** is located on the territory of the former freight station, which is located between the streets Nádražní / Radlická / Za Ženskými domovy and Smíchovské nádraží. This emerging urban space offers not only office space, but also modern apartment buildings and shops on the ground floor of the buildings. The project also includes parks and pedestrian zones that will connect the location Na Knížecí with Smíchovské nádraží. The Na Knížecí building (SM1) is the first office building in this location, which is in an exclusive corner position and will form the main facade of the new city district. In the future, it is planned to transform the area adjacent to the bus terminal, where another important building with a park should be created.