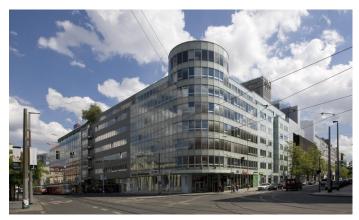

## Palác Anděl

## Prague 5, Plzeňská 5

**Palác Anděl** is a very modern administrative building in the center of Anděl, the most attractive location in Smíchov, where many leading Czech and international companies are based and there is an abundance of restaurants, shops, and other services in the immediate vicinity. This location is an ideal place for relaxation, shopping, entertainment and sports activities, as there are both relaxing corners and urban greenery nearby, as well as entertainment centers, including multiplex cinemas, as well as the Nový Smíchov Shopping Center with a wide selection of shops, services and restaurants. The total area of the building is 14,630 sqm on 6 above-ground and 2 underground floors with a sufficient amount of parking spaces and storage areas.