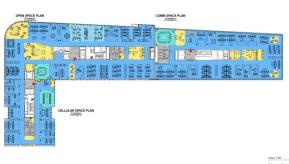

#### **Currently available office space:**

1st floor, offices 374 sqm

4th floor, offices 375 sqm

4th floor, offices 470 sqm

5th floor, offices 380 sqm (available from 03/2025)

5th floor, offices 1 135 sqm (available from 03/2025)