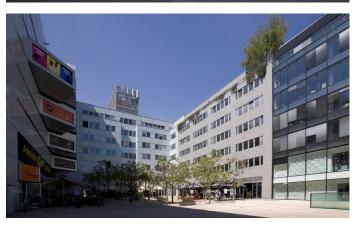

## Palác Anděl

## Prague 5, Plzeňská 5

**Palác Anděl** is a very modern administrative building in the center of Anděl, the most attractive location in Smíchov, where many leading Czech and international companies are based and there is an abundance of restaurants, shops, and other services in the immediate vicinity. This location is an ideal place for relaxation, shopping, entertainment and sports activities, as there are both relaxing corners and urban greenery nearby, as well as entertainment centers, including multiplex cinemas, as well as the Nový Smíchov Shopping Center with a wide selection of shops, services and restaurants. The total area of the building is 14,630 sqm on 6 above-ground and 2 underground floors with a sufficient amount of parking spaces and storage areas.

Palác Anděl offers a comfortable working environment and a strategic location just a few minutes from the historic center of Prague. This building is located right next to the B – Anděl metro station and provides quick connections to the airport, the D5 highway and via the Prague ring road to the D1 highway.