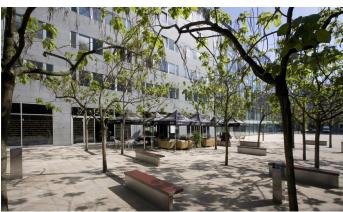

## Prague 5, Plzeňská 5

**Palác Anděl** is a very modern administrative building in the center of Anděl, the most attractive location in Smíchov, where many leading Czech and international companies are based and there is an abundance of restaurants, shops, and other services in the immediate vicinity. This location is an ideal place for relaxation, shopping, entertainment and sports activities, as there are both relaxing corners and urban greenery nearby, as well as entertainment centers, including multiplex cinemas, as well as the Nový Smíchov Shopping Center with a wide selection of shops, services and restaurants. The total area of the building is 14,630 sqm on 6 above-ground and 2 underground floors with a sufficient amount of parking spaces and storage areas.

Palác Anděl offers a comfortable working environment and a strategic location just a few minutes from the historic center of Prague. This building is located right next to the B – Anděl metro station and provides quick connections to the airport, the D5 highway and via the Prague ring road to the D1 highway.