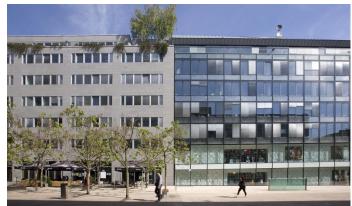

## Palác Anděl

## Prague 5, Plzeňská 5

**Palác Anděl** is a very modern administrative building in the center of Anděl, the most attractive location in Smíchov, where many leading Czech and international companies are based and there is an abundance of restaurants, shops, and other services in the immediate vicinity. This location is an ideal place for relaxation, shopping, entertainment and sports activities, as there are both relaxing corners and urban greenery nearby, as well as entertainment centers, including multiplex cinemas, as well as the Nový Smíchov Shopping Center with a wide selection of shops, services and restaurants. The total area of the building is 14,630 sqm on 6 above-ground and 2 underground floors with a sufficient amount of parking spaces and storage areas.

Palác Anděl offers a comfortable working environment and a strategic location just a few minutes from the historic center of Prague. This building is located right next to the B – Anděl metro station and provides quick connections to the airport, the D5 highway and via the Prague ring road to the D1 highway.