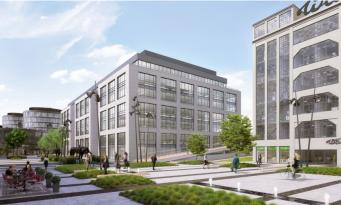

ct is ideal for business and work purposes, it is located right next to the Jinonice metro station (line B) in Prague 5, which ensures excellent transport accessibility for both public transport and private cars. There are plenty of shops, sports fields, fitness centers and restaurants in the vicinity, which ensures a comfortable background for everyday working life.

#### **Currently available office space:**

6.th floor, offices 255 sqm

#### Rental price:

Offices 16 EUR/sqm/month

Services 110 CZK/sqm/month + tenant's electricity

Add-on factor 3.18%

Parking 110 EUR/space/month (parking ratio 1:80

#### Kontakty pro zájemce o pronájem prostor:



Magda Bittmanová +420 739 396 199 magda@pragueoffices.com



# **Mechanica 2**

Prague 5 Jinonice, Walterovo náměstí 1

### Fotopříloha: