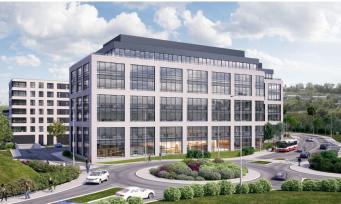

## Mechanica 2

## Prague 5 Jinonice, Walterovo náměstí 1





**Mechanica** is a complex of three modern administrative buildings, including Walter, Mechanica 1 and Mechanica 2, with a total area of 33,500 sqm for office and commercial purposes. Walter is a historic factory building that has been protected as a monument and harmoniously follows the original industrial architecture. The Mechanica 2 and Walter buildings were awarded LEED Gold certification, and the Mechanica 1 building even achieved LEED Platinum certification, which indicates a high level of environmental and energy standards.

The location of the Waltrovka Mechanica project is ideal for business and work purposes, it is located right next to the Jinonice metro station (line B) in Prague 5, which ensures excellent transport accessibility for both public transport and private cars. T