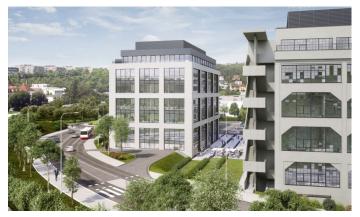

ject is ideal for business and work purposes, it is located right next to the Jinonice metro station (line B) in Prague 5, which ensures excellent transport accessibility for both public transport and private cars. There are plenty of shops, sports fields, fitness centers and restaurants in the vicinity, which ensures a comfortable background for everyday working life.

#### **Currently available office space:**

6.th floor, offices 255 sqm

#### Rental price:

Offices 16 EUR/sqm/month

Services 110 CZK/sqm/month + tenant's electricity

Add-on factor 3.18%

Parking 110 EUR/space/month (parking ratio 1:80

#### Kontakty pro zájemce o pronájem prostor:



Magda Bittmanová +420 739 396 199 magda@pragueoffices.com



# **Mechanica 2**

Prague 5 Jinonice, Walterovo náměstí 1

### Fotopříloha: