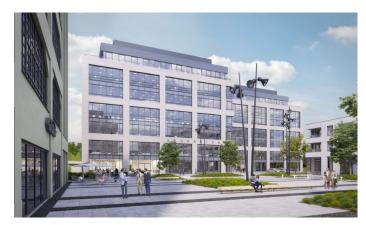

## Mechanica 2

## Prague 5 Jinonice, Walterovo náměstí 1





**Mechanica** is a complex of three modern administrative buildings, including Walter, Mechanica 1 and Mechanica 2, with a total area of 33,500 sqm for office and commercial purposes. Walter is a historic factory building that has been protected as a monument and harmoniously follows the original industrial architecture. The Mechanica 2 and Walter buildings were awarded LEED Gold certification, and the Mechanica 1 building even achieved LEED Platinum certification, which indicates a high level of environmental and energy standards.

The location of the Waltrovka Mechanica project is ideal for business and work purposes, it is located right next to the Jinonice metro station (line B) in Prague 5, which ensures excellent transport accessibility for both public transport and private cars.