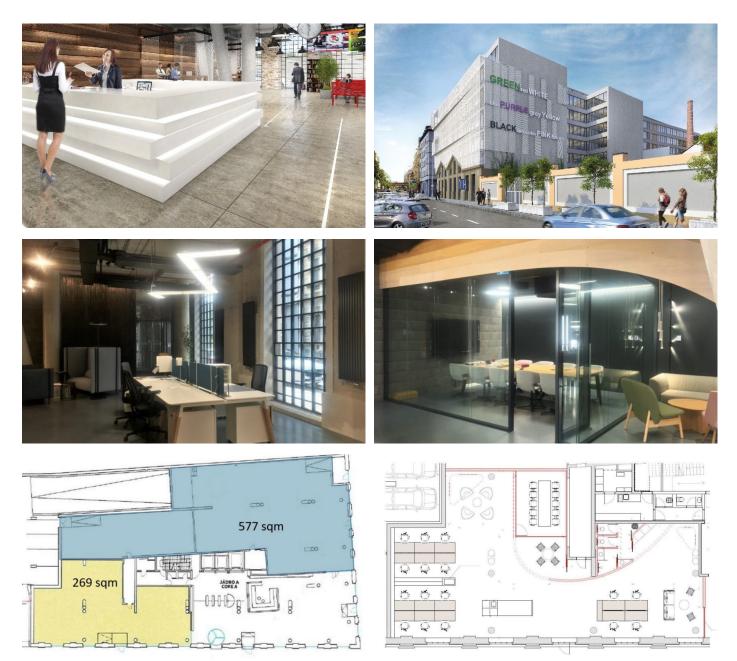

## Prague 5 Smíchov, Na Valentince 4

**The Five** project takes pride of place as a new landmark in the central part of Smíchov in Prague 5. Its modern design respects the history of the former tram depot, while preserving the original elements on the facade, which gives the building a unique and unforgettable exterior. Both the interiors and the facade are equipped with the latest technologies regarding environmental protection. Five offers a casual approach to interior design, enabling the creation of a more efficient and diverse work environment within easy reach of the city centre. In addition, the upper floors of the building offer fascinating views of Vyšehrad and Prague Castle. There are also 143 parking spaces in underground garages for tenants.