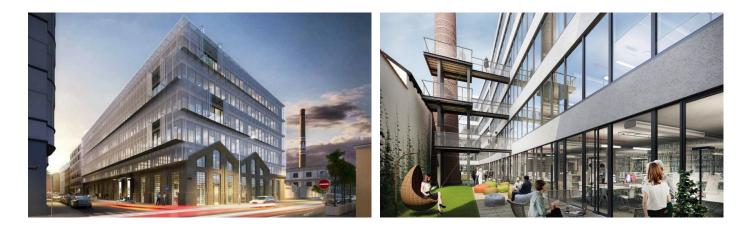

## Prague 5 Smíchov, Na Valentince 4

**The Five** project takes pride of place as a new landmark in the central part of Smíchov in Prague 5. Its modern design respects the history of the former tram depot, while preserving the original elements on the facade, which gives the building a unique and unforgettable exterior. Both the interiors and the facade are equipped with the latest technologies regarding environmental protection. Five offers a casual approach to interior design, enabling the creation of a more efficient and diverse work environment within easy reach of the city centre. In addition, the upper floors of the building offer fascinating views of Vyšehrad and Prague Castle. There are also 143 parking spaces in underground garages for tenants.