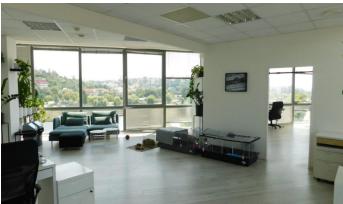

## Prague 5 Smíchov, Strakonická 2d

**River Office House** is a modern and flexible office building that provides space for companies of various sizes. With a total area of 3,830 sqm, it offers companies various space layouts, including open space and individual offices, with the advantage of the possibility of layout adjustments before moving in. The River Business Centre, within which the building is located, is the second major project in this area and thanks to its location and character, it becomes the main dominant and gateway to the center of Prague on the left bank of the Vltava.

## Fotopříloha: