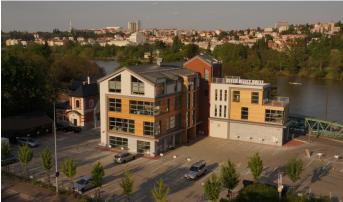

## Prague 5 Smíchov, Strakonická 2d

**River Office House** is a modern and flexible office building that provides space for companies of various sizes. With a total area of 3,830 sqm, it offers companies various space layouts, including open space and individual offices, with the advantage of the possibility of layout adjustments before moving in. The River Business Centre, within which the building is located, is the second major project in this area and thanks to its location and character, it becomes the main dominant and gateway to the center of Prague on the left bank of the Vltava.