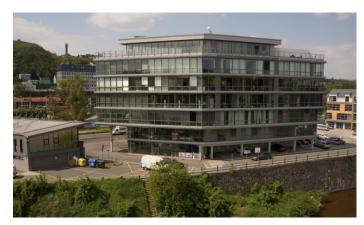

## **River Business Centre**

## Prague 5 Smíchov, Strakonická 2d

**River Office House** is a modern and flexible office building that provides space for companies of various sizes. With a total area of 3,830 sqm, it offers companies various space layouts, including open space and individual offices, with the advantage of the possibility of layout adjustments before moving in. The River Business Centre, within which the building is located, is the second major project in this area and thanks to its location and character, it becomes the main dominant and gateway to the center of Prague on the left bank of the Vltava.

# **River Business Centre**

Prague 5 Smíchov, Strakonická 2d