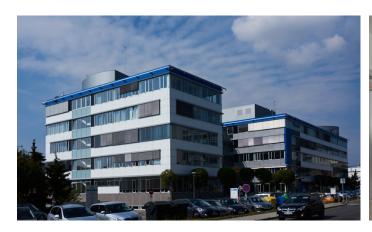

## Prague 5 Jinonice, Pekařská 10

The **Technopark building** offers 7,500 sqm of high-quality office space on 6 above-ground floors, plenty of parking spaces and storage space. It is located in the western part of Prague, on the border of Prague 5 and 13 - Jinonice and Stodůlky, in Pekařská street. This area is one of Prague's most important commercial locations, which has undergone several modernization projects and investments over the past few years. Thanks to its convenient location, it is easily accessible by car, with direct access to the D5 highway leading to Germany in the direction of Pilsen and Nuremberg, and a connection to the Prague highway ring. Excellent transport connections with Prague-Ruzyně airport and many bus lines and the proximity of metro station B - Nové Butovice create excellent conditions for doing business in this area.