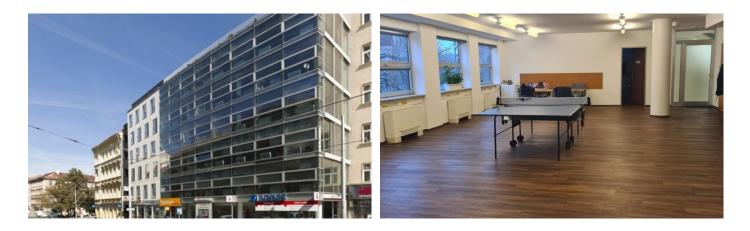

## Arbes

Prague 5 Smíchov, Štefánikova 32 – 34

The **Arbes building** is in a unique location, near the popular shopping center Nový Smíchov and on the border of the rapidly developing localities of Smíchov and Malá Strana. The 7-storey office building offers modern office space with a central reception, opening windows and terraces on the top floors for your convenience. The building is fully air-conditioned and equipped with the latest technology.

The property has excellent transport links with several tram and bus stops in the immediate vicinity and the Anděl metro station (line B) just a few steps away. In addition, Arbes is easily accessible from the Prague ring road, the D5 motorway in the direction of Germany and the international airport Prague -Ruzyně, which will make your travel easier.