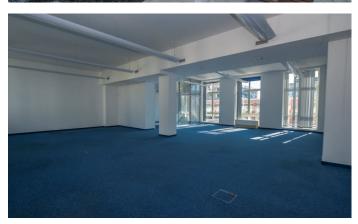

rrently does not offer any spaces for rent. Please contact us for more information.

Thamova 13

ground floor, retail, showroom, offices 537 sqm (spaces in the atrium of the building, can be divided)

3rd floor, offices 598 sqm (discounted sublease for 11 - 12.50 EUR/sqm, depending on the length of the contract)

3rd floor, offices 860 sqm (discounted sublease for 11 – 12.50 EUR/sqm, depending on the length of the contract)

4th floor, offices 168 m2

#### Rental price:

Offices 15.20 - 16 EUR/sqm/month

Sublease from 11 EUR/sqm/month

Services 120 CZK/sqm/month



Parking 130 EUR/space/month Add-on factor 5

## Kontakty pro zájemce o pronájem prostor:



Magda Bittmanová +420 739 396 199 magda@pragueoffices.com



# Palác Karlín

Prague 8 Karlín, Thámova 11 - 13

## Fotopříloha: