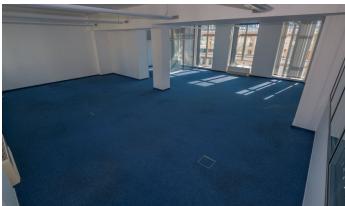

currently does not offer any spaces for rent. Please contact us for more information.

Thamova 13

ground floor, retail, showroom, offices 537 sqm (spaces in the atrium of the building, can be divided)

3rd floor, offices 598 sqm (discounted sublease for 11 - 12.50 EUR/sqm, depending on the length of the contract)

3rd floor, offices 860 sqm (discounted sublease for 11 – 12.50 EUR/sqm, depending on the length of the contract)

4th floor, offices 168 m2

#### Rental price:

Offices 15.20 - 16 EUR/sqm/month

Sublease from 11 EUR/sqm/month

Services 120 CZK/sqm/month



Parking 130 EUR/space/month Add-on factor 5

## Kontakty pro zájemce o pronájem prostor:



Magda Bittmanová +420 739 396 199 magda@pragueoffices.com



# Palác Karlín

Prague 8 Karlín, Thámova 11 - 13

## Fotopříloha: