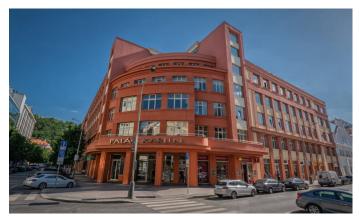

# Palác Karlín

## Prague 8 Karlín, Thámova 11 - 13

**Palác Karlín** boasts an excellent location in the popular office district of Prague 8. This reconstructed functionalist building, which previously served as the main headquarters of ČKD Dukla, now offers modern office space with a total area of 16,000 sqm for tenants. The building is an excellent example of combining historical architecture with modern design and offers high-quality services and a convenient location in Karlín, one of the most dynamic and promising districts of Prague.

The complete reconstruction of the building completed in 1999 under the leadership of the Spanish architect Ricardo Bofill guarantees both the quality and functionality of this building, which is also proven by the prestigious award of the expert jury Best of Realty 2000, or Real Estate Project of the Year 2017.