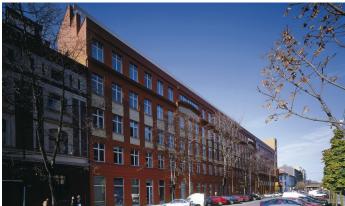

# Palác Karlín

## Prague 8 Karlín, Thámova 11 - 13

**Palác Karlín** boasts an excellent location in the popular office district of Prague 8. This reconstructed functionalist building, which previously served as the main headquarters of ČKD Dukla, now offers modern office space with a total area of 16,000 sqm for tenants. The building is an excellent example of combining historical architecture with modern design and offers high-quality services and a convenient location in Karlín, one of the most dynamic and promising districts of Prague.