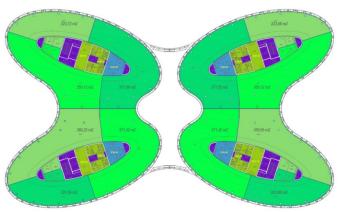

## **AFI Karlín (Butterfly)**

Prague 8 Karlín, Pernerova 42

**AFI Karlín (Butterfly)** is not only a modern, but also an ecological office building that offers 23,105 sqm of top quality leasable space. Architect David Chisholm from the renowned international studio CMC Architects designed a building with a beautiful green facade, which consists of two buildings that can be connected if necessary. Both buildings offer 8,355 sqm of office space on 5 floors, giving a total of 16,710 sqm of office space.