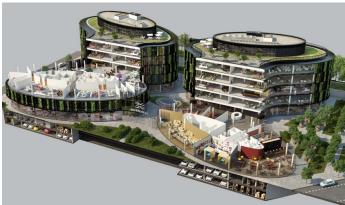

## **AFI Karlín (Butterfly)**

Prague 8 Karlín, Pernerova 42

**AFI Karlín (Butterfly)** is not only a modern, but also an ecological office building that offers 23,105 sqm of top quality leasable space. Architect David Chisholm from the renowned international studio CMC Architects designed a building with a beautiful green facade, which consists of two buildings that can be connected if necessary. Both buildings offer 8,355 sqm of office space on 5 floors, giving a total of 16,710 sqm of office space.

In addition, AFI Karlín is a truly green building with BREEAM Excellent certification, 1,600 sqm of vertical gardens and 500 sqm of roof terraces. This building also offers modern features such as flexible office spaces, 3m high of office spaces, openable windows, central HVAC and air conditioning throughout the building, central air humidification, external sun shades, diesel generator, room for its own battery backup power supply (UPS) and more elements. The building also has a central reception with turnstiles for building A and B, round-the-clock security service and a camera system monitoring the building and its surroundings, including the garages. In addition, the building has a canteen, a cafe and a restaurant on the ground floor and a bicycle storage room with facilities, including changing rooms and showers.