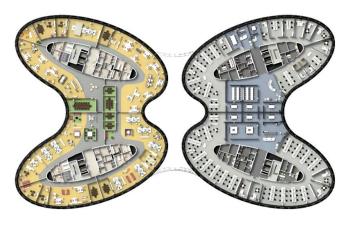

## **AFI Karlín (Butterfly)**

Prague 8 Karlín, Pernerova 42

**AFI Karlín (Butterfly)** is not only a modern, but also an ecological office building that offers 23,105 sqm of top quality leasable space. Architect David Chisholm from the renowned international studio CMC Architects designed a building with a beautiful green facade, which consists of two buildings that can be connected if necessary. Both buildings offer 8,355 sqm of office space on 5 floors, giving a total of 16,710 sqm of office space.