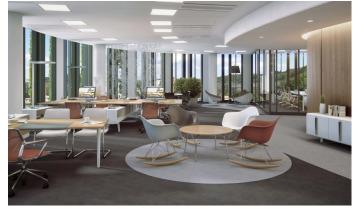

In addition, AFI Karlín is a truly green building with BREEAM Excellent certification, 1,600 sqm of vertical gardens and 500 sqm of roof terraces. This building also offers modern features such as flexible office spaces, 3m high of office spaces, openable windows, central HVAC and air conditioning throughout the building, central air humidification, external sun shades, diesel generator, room for its own battery backup power supply (UPS) and more elements. The building also has a central reception with turnstiles for building A and B, round-the-clock security service and a camera system monitoring the building and its surroundings, including the garages. In addition, the building has a canteen, a cafe and a restaurant on the ground floor and a bicycle storage room with facilities, including changing rooms and showers.