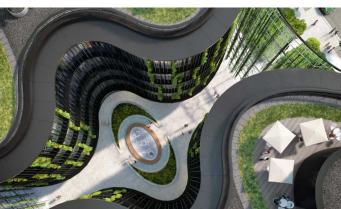

In addition, AFI Karlín is a truly green building with BREEAM Excellent certification, 1,600 sqm of vertical gardens and 500 sqm of roof terraces. This building also offers modern features such as flexible office spaces, 3m high of office spaces, openable windows, central HVAC and air conditioning throughout the building, central air humidification, external sun shades, diesel generator, room for its own battery backup power supply (UPS) and more elements. The building also has a central reception with turnstiles for building A and B, round-the-clock security service and a camera system monitoring the building and its surroundings, including the garages. In addition, the building has a canteen, a cafe and a restaurant on the ground floor and a bicycle storage room with facilities, including changing rooms and showers.