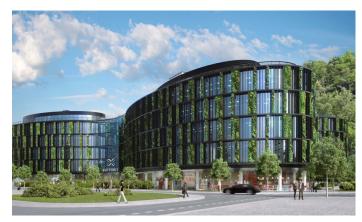

## **AFI Karlín (Butterfly)**

Prague 8 Karlín, Pernerova 42

**AFI Karlín (Butterfly)** is not only a modern, but also an ecological office building that offers 23,105 sqm of top quality leasable space. Architect David Chisholm from the renowned international studio CMC Architects designed a building with a beautiful green facade, which consists of two buildings that can be connected if necessary. Both buildings offer 8,355 sqm of office space on 5 floors, giving a total of 16,710 sqm of office space.

In addition, AFI Karlín is a truly green building with BREEAM Excellent certification, 1,600 sqm of vertical gardens and 500 sqm of roof terraces. This building also offers modern features such as flexible office spaces, 3m high of office spaces, openable windows, central HVAC and air conditioning throughout the building, central air humidification, external sun shades, diesel generator, room for its own battery backup power supply (UPS) and more elements. The building also has a central reception with turnstiles for building A and B, round-the-clock security service and a camera system monitoring the building and its surroundings, including the garages. In addition, the building has a canteen, a cafe and a restaurant on the ground floor and a bicycle storage room with facilities, including changing rooms and showers.