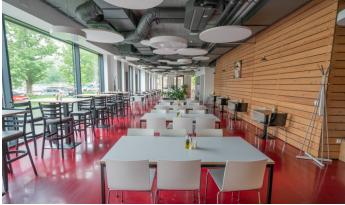

## **Futurama Business Park**

Prague 8 Karlín, Sokolovská 136

**Futurama Business Park** is a modern and friendly office complex consisting of 5 buildings connected by a beautiful pedestrian zone with plenty of greenery, relaxation zones and water features. Futurama offers more than 41,300 sqm of high-quality offices, storage, and garages with a total capacity of 490 parking spaces. The buildings are certified BREEAM Very good, which guarantees environmental friendliness and the quality of the indoor environment. There are also pleasant spaces such as a cafe, 2 canteens and showrooms. A supermarket and other shops and services are within walking distance, so tenants do not have to worry about the availability of everything they need.

### Fotopříloha: