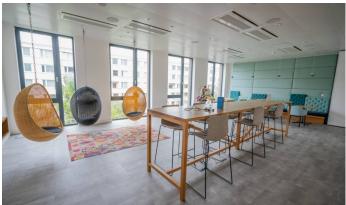

## **Futurama Business Park**

Prague 8 Karlín, Sokolovská 136

**Futurama Business Park** is a modern and friendly office complex consisting of 5 buildings connected by a beautiful pedestrian zone with plenty of greenery, relaxation zones and water features. Futurama offers more than 41,300 sqm of high-quality offices, storage, and garages with a total capacity of 490 parking spaces. The buildings are certified BREEAM Very good, which guarantees environmental friendliness and the quality of the indoor environment. There are also pleasant spaces such as a cafe, 2 canteens and showrooms. A supermarket and other shops and services are within walking distance, so tenants do not have to worry about the availability of everything they need.

### Fotopříloha: