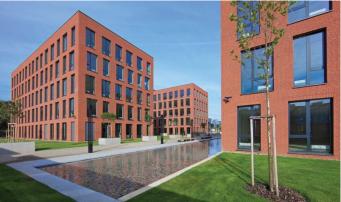

## **Futurama Business Park**

Prague 8 Karlín, Sokolovská 136

**Futurama Business Park** is a modern and friendly office complex consisting of 5 buildings connected by a beautiful pedestrian zone with plenty of greenery, relaxation zones and water features. Futurama offers more than 41,300 sqm of high-quality offices, storage, and garages with a total capacity of 490 parking spaces. The buildings are certified BREEAM Very good, which guarantees environmental friendliness and the quality of the indoor environment. There are also pleasant spaces such as a cafe, 2 canteens and showrooms. A supermarket and other shops and services are within walking distance, so tenants do not have to worry about the availability of everything they need.

### Fotopříloha: