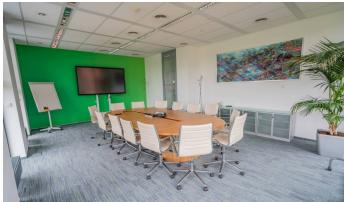

## **Futurama Business Park**

Prague 8 Karlín, Sokolovská 136

**Futurama Business Park** is a modern and friendly office complex consisting of 5 buildings connected by a beautiful pedestrian zone with plenty of greenery, relaxation zones and water features. Futurama offers more than 41,300 sqm of high-quality offices, storage, and garages with a total capacity of 490 parking spaces. The buildings are certified BREEAM Very good, which guarantees environmental friendliness and the quality of the indoor environment. There are also pleasant spaces such as a cafe, 2 canteens and showrooms. A supermarket and other shops and services are within walking distance, so tenants do not have to worry about the availability of everything they need.

### Fotopříloha: