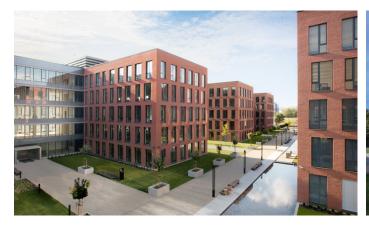

## **Futurama Business Park**

Prague 8 Karlín, Sokolovská 136

**Futurama Business Park** is a modern and friendly office complex consisting of 5 buildings connected by a beautiful pedestrian zone with plenty of greenery, relaxation zones and water features. Futurama offers more than 41,300 sqm of high-quality offices, storage, and garages with a total capacity of 490 parking spaces. The buildings are certified BREEAM Very good, which guarantees environmental friendliness and the quality of the indoor environment. There are also pleasant spaces such as a cafe, 2 canteens and showrooms. A supermarket and other shops and services are within walking distance, so tenants do not have to worry about the availability of everything they need.

### Fotopříloha: