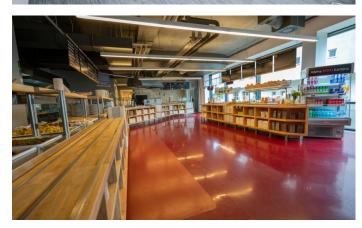

## **Futurama Business Park**

Prague 8 Karlín, Sokolovská 136

**Futurama Business Park** is a modern and friendly office complex consisting of 5 buildings connected by a beautiful pedestrian zone with plenty of greenery, relaxation zones and water features. Futurama offers more than 41,300 sqm of high-quality offices, storage, and garages with a total capacity of 490 parking spaces. The buildings are certified BREEAM Very good, which guarantees environmental friendliness and the quality of the indoor environment. There are also pleasant spaces such as a cafe, 2 canteens and showrooms. A supermarket and other shops and services are within walking distance, so tenants do not have to worry about the availability of everything they need.

### Fotopříloha: