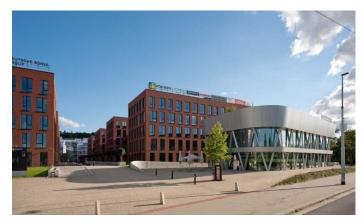

## **Futurama Business Park**

Prague 8 Karlín, Sokolovská 136

**Futurama Business Park** is a modern and friendly office complex consisting of 5 buildings connected by a beautiful pedestrian zone with plenty of greenery, relaxation zones and water features. Futurama offers more than 41,300 sqm of high-quality offices, storage, and garages with a total capacity of 490 parking spaces. The buildings are certified BREEAM Very good, which guarantees environmental friendliness and the quality of the indoor environment. There are also pleasant spaces such as a cafe, 2 canteens and showrooms. A supermarket and other shops and services are within walking distance, so tenants do not have to worry about the availability of everything they need.

### Fotopříloha: