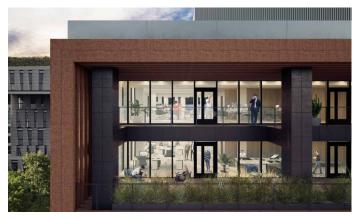

# Prague 8 Karlín, Karolinská 7

**The Missouri Park** office project is in the heart of Karlín, right on the River City Prague campus. The 7-story building meets the most modern standards and uses the latest trends in the design of office spaces. Despite its smaller size compared to its larger sibling Mississippi House, Missouri Park boasts the same quality of construction. Flexible offices offer premium quality on 7,400 sqm, with each floor of 950 sqm being able to be divided for 2 tenants.

Like the other buildings in the complex, Missouri Park is striving for LEED Platinum certification and is equipped with a fire protection system, bike storage, showers, lockers, and modern amenities for athletes. Underground garages offer 85 parking spaces.