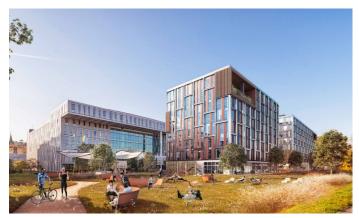

# Prague 8 Karlín, Karolinská 7

**The Missouri Park** office project is in the heart of Karlín, right on the River City Prague campus. The 7-story building meets the most modern standards and uses the latest trends in the design of office spaces. Despite its smaller size compared to its larger sibling Mississippi House, Missouri Park boasts the same quality of construction. Flexible offices offer premium quality on 7,400 sqm, with each floor of 950 sqm being able to be divided for 2 tenants.

Like the other buildings in the complex, Missouri Park is striving for LEED Platinum certification and is equipped with a fire protection system, bike storage, showers, lockers, and modern amenities for athletes. Underground garages offer 85 parking spaces.