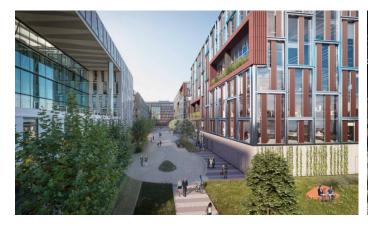

# Prague 8 Karlín, Karolinská 7

**The Missouri Park** office project is in the heart of Karlín, right on the River City Prague campus. The 7-story building meets the most modern standards and uses the latest trends in the design of office spaces. Despite its smaller size compared to its larger sibling Mississippi House, Missouri Park boasts the same quality of construction. Flexible offices offer premium quality on 7,400 sqm, with each floor of 950 sqm being able to be divided for 2 tenants.

Like the other buildings in the complex, Missouri Park is striving for LEED Platinum certification and is equipped with a fire protection system, bike storage, showers, lockers, and modern amenities for athletes. Underground garages offer 85 parking spaces.