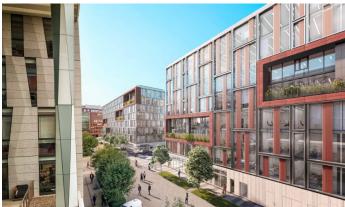

# Prague 8 Karlín, Karolinská 7

**The Missouri Park** office project is in the heart of Karlín, right on the River City Prague campus. The 7-story building meets the most modern standards and uses the latest trends in the design of office spaces. Despite its smaller size compared to its larger sibling Mississippi House, Missouri Park boasts the same quality of construction. Flexible offices offer premium quality on 7,400 sqm, with each floor of 950 sqm being able to be divided for 2 tenants.

Like the other buildings in the complex, Missouri Park is striving for LEED Platinum certification and is equipped with a fire protection system, bike storage, showers, lockers, and modern amenities for athletes. Underground garages offer 85 parking spaces.