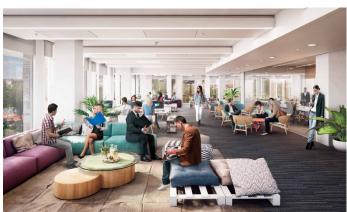

# Prague 8 Karlín, Karolinská 7

**The Missouri Park** office project is in the heart of Karlín, right on the River City Prague campus. The 7-story building meets the most modern standards and uses the latest trends in the design of office spaces. Despite its smaller size compared to its larger sibling Mississippi House, Missouri Park boasts the same quality of construction. Flexible offices offer premium quality on 7,400 sqm, with each floor of 950 sqm being able to be divided for 2 tenants.

Like the other buildings in the complex, Missouri Park is striving for LEED Platinum certification and is equipped with a fire protection system, bike storage, showers, lockers, and modern amenities for athletes. Underground garages offer 85 parking spaces.