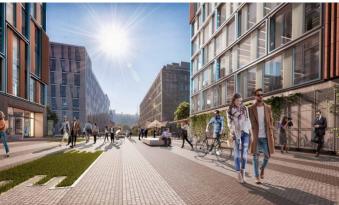

# Prague 8 Karlín, Karolinská 7

**The Missouri Park** office project is in the heart of Karlín, right on the River City Prague campus. The 7-story building meets the most modern standards and uses the latest trends in the design of office spaces. Despite its smaller size compared to its larger sibling Mississippi House, Missouri Park boasts the same quality of construction. Flexible offices offer premium quality on 7,400 sqm, with each floor of 950 sqm being able to be divided for 2 tenants.

Like the other buildings in the complex, Missouri Park is striving for LEED Platinum certification and is equipped with a fire protection system, bike storage, showers, lockers, and modern amenities for athletes. Underground garages offer 85 parking spaces.