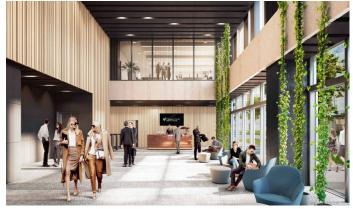

# Prague 8 Karlín, Karolinská 7

**The Missouri Park** office project is in the heart of Karlín, right on the River City Prague campus. The 7-story building meets the most modern standards and uses the latest trends in the design of office spaces. Despite its smaller size compared to its larger sibling Mississippi House, Missouri Park boasts the same quality of construction. Flexible offices offer premium quality on 7,400 sqm, with each floor of 950 sqm being able to be divided for 2 tenants.

Like the other buildings in the complex, Missouri Park is striving for LEED Platinum certification and is equipped with a fire protection system, bike storage, showers, lockers, and modern amenities for athletes. Underground garages offer 85 parking spaces.