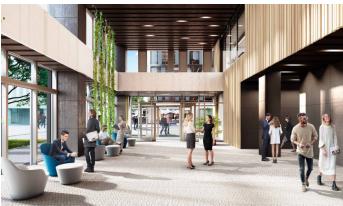

# Prague 8 Karlín, Karolinská 7

**The Missouri Park** office project is in the heart of Karlín, right on the River City Prague campus. The 7-story building meets the most modern standards and uses the latest trends in the design of office spaces. Despite its smaller size compared to its larger sibling Mississippi House, Missouri Park boasts the same quality of construction. Flexible offices offer premium quality on 7,400 sqm, with each floor of 950 sqm being able to be divided for 2 tenants.

Like the other buildings in the complex, Missouri Park is striving for LEED Platinum certification and is equipped with a fire protection system, bike storage, showers, lockers, and modern amenities for athletes. Underground garages offer 85 parking spaces.