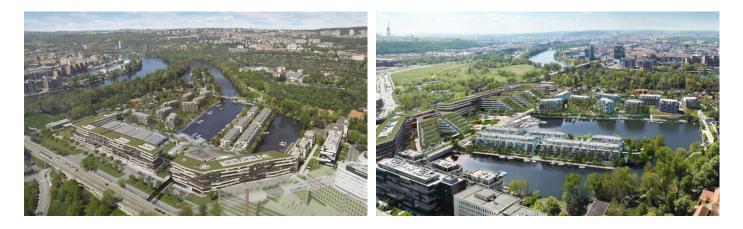

## **DOCK IN FOUR**

Prague 8 Libeň, Boudníkova 5

The **DOCK IN FOUR** administrative building is part of a modern construction around the former Libeň docks. This elegant and modern building is designed according to the latest architectural trends and offers office space along the banks of two blind branches of the Vltava, in the heart of Karlín and Libeň. Thanks to its location, it not only allows easy access to the city center, but also offers an ideal environment for relaxing by the river during a busy working day.

Metro line B is just a 4-minute walk away, and a tram stop is just 2 minutes from the building. The proximity of the Blanka tunnel also makes the main roads easily accessible.

The whole area is gradually being revitalized not only thanks to the development of administrative buildings, but also thanks to the construction of new residential buildings. Right next to the DOCK IN FOUR building is the popular Vltava cycle path, which takes you along the river to Troja and beyond.