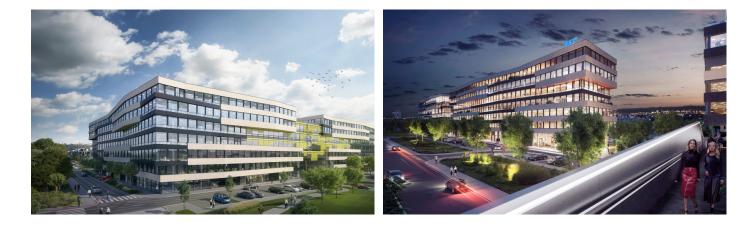

## **DOCK IN FOUR**

Prague 8 Libeň, Boudníkova 5

The **DOCK IN FOUR** administrative building is part of a modern construction around the former Libeň docks. This elegant and modern building is designed according to the latest architectural trends and offers office space along the banks of two blind branches of the Vltava, in the heart of Karlín and Libeň. Thanks to its location, it not only allows easy access to the city center, but also offers an ideal environment for relaxing by the river during a busy working day.

Metro line B is just a 4-minute walk away, and a tram stop is just 2 minutes from the building. The proximity of the Blanka tunnel also makes the main roads easily accessible.

The whole area is gradually being revitalized not only thanks to the development of administrative buildings, but also thanks to the construction of new residential buildings. Right next to the DOCK IN FOUR building is the popular Vltava cycle path, which takes you along the river to Troja and beyond.