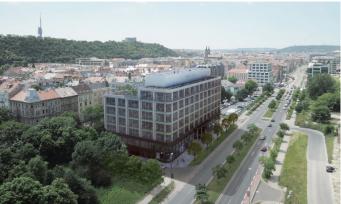

### Prague 8 Karlín, Rohanské nábřeží

**BLOCK Karlín** is a new project of an administrative building located in the popular Prague 8 – Karlín district, between Rohanské nábřeží and Sokolovská streets. This modern facility offers nearly 9,000 sqm of administrative and retail space designed with future users in mind, providing flexibility and variability for different business needs. The architectural design developed by Headhand Architects is a business card of modern architecture and at the same time respects the surrounding environment.

### Fotopříloha: