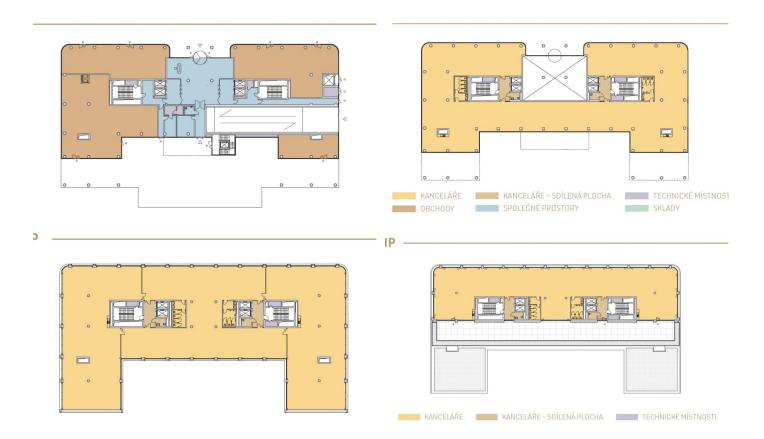

The modern offices in BLOCK Karlín will be a great place for meeting business partners and at the same time a pleasant and inspiring space for employees. The flexibility of the individual floors will allow the space to be easily adapted to the specific needs of companies and thus enable the creation of an environment that will fully correspond to the specific needs and preferences of users.

#### **Currently available office space:**

The building currently does not offer any offices for rent.