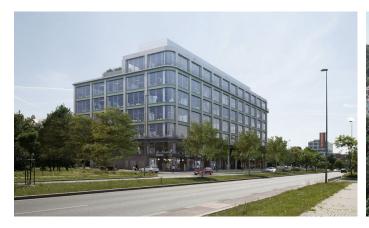

### Prague 8 Karlín, Rohanské nábřeží

**BLOCK Karlín** is a new project of an administrative building located in the popular Prague 8 – Karlín district, between Rohanské nábřeží and Sokolovská streets. This modern facility offers nearly 9,000 sqm of administrative and retail space designed with future users in mind, providing flexibility and variability for different business needs. The architectural design developed by Headhand Architects is a business card of modern architecture and at the same time respects the surrounding environment.

### Fotopříloha: