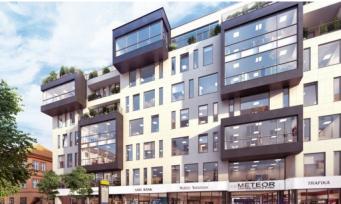

## **Meteor Centre Office Park C**

Prague 8 Karlín, Thámova 32

**Meteor Center Office Park C** is a modern office project that forms the third phase of a successful project. The 5,000 sqm building offers first-class office space, shops and services on the ground floor and ample parking on two underground levels. It is located right next to the subway station, which guarantees easy accessibility and comfort when traveling. The modern design of the building and terraces for relaxing during a hard-working day will contribute to your comfort.

In Meteor Center Office Park C, you can look forward to first-class quality offices with a variable solution that will allow you to make the most of the space. There are shared meeting rooms, parking for your visitors, a closed indoor area suitable for meetings and facilities for cyclists. On the ground floor of the building you will find shops and services that guarantee convenient shopping. Meteor Center Office Park C offers more than 5,000 sqm of class A commercial and office space.