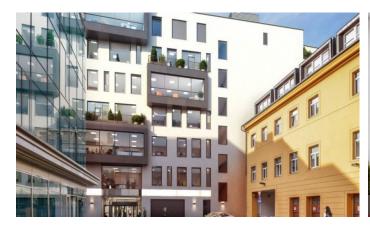

## **Meteor Centre Office Park C**

Prague 8 Karlín, Thámova 32

**Meteor Center Office Park C** is a modern office project that forms the third phase of a successful project. The 5,000 sqm building offers first-class office space, shops and services on the ground floor and ample parking on two underground levels. It is located right next to the subway station, which guarantees easy accessibility and comfort when traveling. The modern design of the building and terraces for relaxing during a hard-working day will contribute to your comfort.

In Meteor Center Office Park C, you can look forward to first-class quality offices with a variable solution that will allow you to make the most of the space. There are shared meeting rooms, parking for your visitors, a closed indoor area suitable for meetings and facilities for cyclists. On the ground floor of the building you will find shops and services that guarantee convenient shopping. Meteor Center Office Park C offers more than 5,000 sqm of class A commercial and office space.