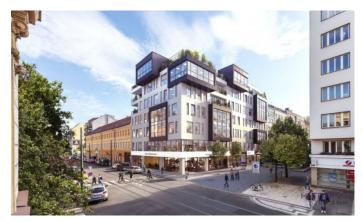

## **Meteor Centre Office Park C**

Prague 8 Karlín, Thámova 32

**Meteor Center Office Park C** is a modern office project that forms the third phase of a successful project. The 5,000 sqm building offers first-class office space, shops and services on the ground floor and ample parking on two underground levels. It is located right next to the subway station, which guarantees easy accessibility and comfort when traveling. The modern design of the building and terraces for relaxing during a hard-working day will contribute to your comfort.

In Meteor Center Office Park C, you can look forward to first-class quality offices with a variable solution that will allow you to make the most of the space. There are shared meeting rooms, parking for your visitors, a closed indoor area suitable for meetings and facilities for cyclists. On the ground floor of the building you will find shops and services that guarantee convenient shopping. Meteor Center Office Park C offers more than 5,000 sqm of class A commercial and office space.