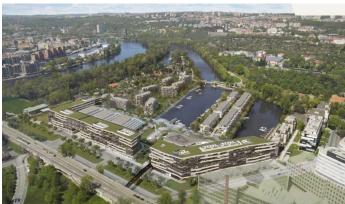

# Prague 8 Libeň, Boudníkova 1

The **DOCK IN THREE** administrative building is one of the modern buildings around the former Libeň docks. It is elegant and follows the latest architectural trends. The offices in the DOCK project are located along the banks of two blind branches of the Vltava on the border between Karlín and Libeň. This location not only offers workspaces close to the city center, but also by the river, providing ideal conditions for relaxation during a busy working day.

The building is close to metro line B, which can be reached on foot in 4 minutes. The tram stop is only a 2-minute walk from the building. Thanks to its location, it is easily accessible to the main roads and close to the Blanka tunnel. The entire area is undergoing revitalization, which includes the development of administrative buildings and the construction of residential buildings. Near the project is the popular Vltava cycle path, which runs along the river as far as Troja and beyond.