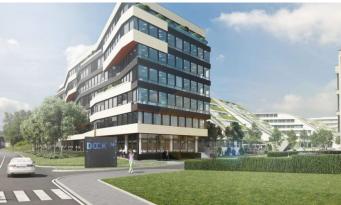

## **DOCK IN THREE**

# Prague 8 Libeň, Boudníkova 1

The **DOCK IN THREE** administrative building is one of the modern buildings around the former Libeň docks. It is elegant and follows the latest architectural trends. The offices in the DOCK project are located along the banks of two blind branches of the Vltava on the border between Karlín and Libeň. This location not only offers workspaces close to the city center, but also by the river, providing ideal conditions for relaxation during a busy working day.

# **DOCK IN THREE**

Prague 8 Libeň, Boudníkova 1