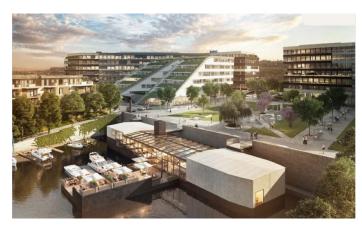

# Prague 8 Libeň, Boudníkova 1

The **DOCK IN THREE** administrative building is one of the modern buildings around the former Libeň docks. It is elegant and follows the latest architectural trends. The offices in the DOCK project are located along the banks of two blind branches of the Vltava on the border between Karlín and Libeň. This location not only offers workspaces close to the city center, but also by the river, providing ideal conditions for relaxation during a busy working day.

The building is close to metro line B, which can be reached on foot in 4 minutes. The tram stop is only a 2-minute walk from the building. Thanks to its location, it is easily accessible to the main roads and close to the Blanka tunnel. The entire area is undergoing revitalization, which includes the development of administrative buildings and the construction of residential buildings. Near the project is the popular Vltava cycle path, which runs along the river as far as Troja and beyond.