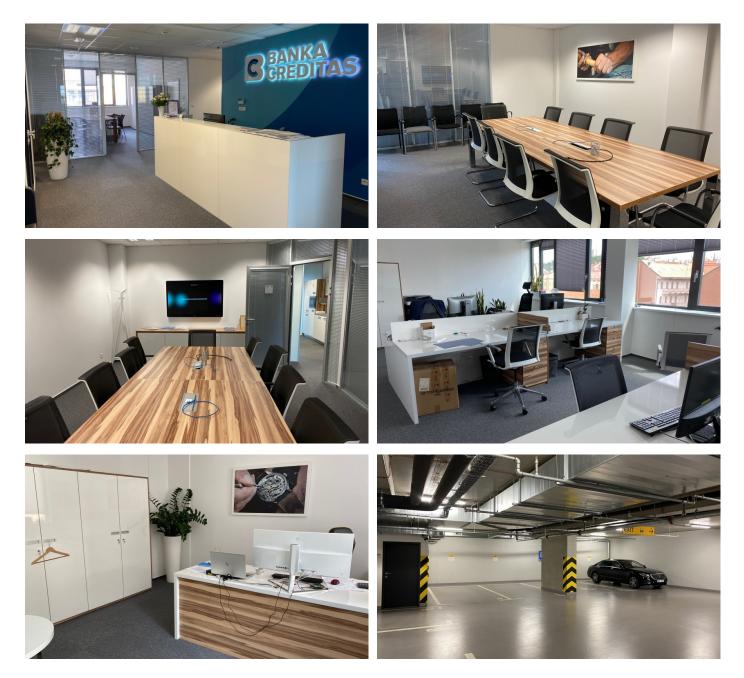

orward to the building's modern technological equipment.

The S9 Florenc building is easily accessible by metro, as it is located right by the Florenc station (lines B and C) and by the tram stop. This established location offers many options for refreshments, such as restaurants, cafes, banks, and hotels, allowing you to conveniently and easily take care of your business needs.

### Currently available office space:

The building currently does not offer any spaces for rent. Contact us for more information.

#### **Rental price:**

Offices from 15 EUR/sqm/month

Services 180 CZK/sqm/month

Parking 160 EUR/space/mont

#### Kontakty pro zájemce o pronájem prostor:



Magda Hamerníková +420 739 396 199 magda@pragueoffices.com



# **S9 Florenc**

Prague 8 Karlín, Sokolovská 9

Fotopříloha: