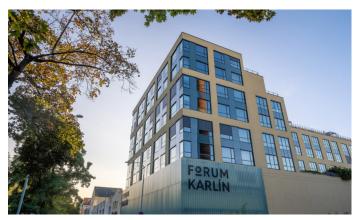

## Forum Karlín

Prague 8 Karlín, Pernerova 51

The **Forum Karlín** multifunctional building is an exceptional project located in an attractive location in Prague 8 - Karlín. It consists of two buildings that offer a total of 15,000 sqm of administrative and 5,000 sqm of commercial space. The spacious building has a multi-purpose hall where top cultural and social events take place and offers approximately 200 parking spaces. The architectural proposal was prepared by the renowned architect Ricardo Bofill, who was able to preserve the original historical essence of the building, originally used for the production of steam turbines, and created a modern space that is primarily used for administrative purposes.

# Forum Karlín

Prague 8 Karlín, Pernerova 51