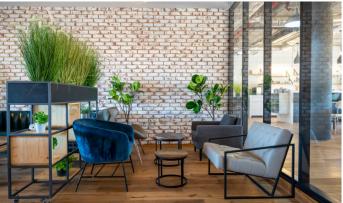

In the Forum Karlín building, you will find several relaxation terraces designed exclusively for tenants. There is also a parking lot and a cycle room. The building has an industrial design that blends both in the exterior and in some of the interiors and is considered one of the best realizations in recent times. It is located near tram and metro stops - Křižíkova, which ensures excellent transport accessibility.

### Fotopříloha: