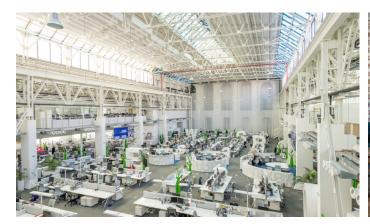

## Forum Karlín

Prague 8 Karlín, Pernerova 51

The **Forum Karlín** multifunctional building is an exceptional project located in an attractive location in Prague 8 - Karlín. It consists of two buildings that offer a total of 15,000 sqm of administrative and 5,000 sqm of commercial space. The spacious building has a multi-purpose hall where top cultural and social events take place and offers approximately 200 parking spaces. The architectural proposal was prepared by the renowned architect Ricardo Bofill, who was able to preserve the original historical essence of the building, originally used for the production of steam turbines, and created a modern space that is primarily used for administrative purposes.

### Fotopříloha: