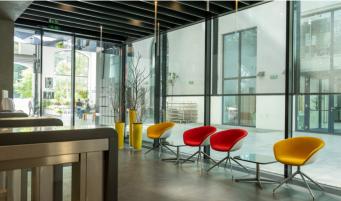

In the Forum Karlín building, you will find several relaxation terraces designed exclusively for tenants. There is also a parking lot and a cycle room. The building has an industrial design that blends both in the exterior and in some of the interiors and is considered one of the best realizations in recent times. It is located near tram and metro stops - Křižíkova, which ensures excellent transport accessibility.

### Fotopříloha: