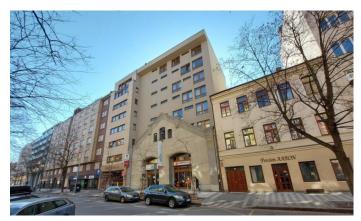

# Křižíkova 44

## Prague 8 Karlín, Křižíkova 213/44

The administrative building **Křižíkova 44** is a modern and multifunctional property with a total leasable area of approximately 12,500 sqm in the constantly developing Prague district of Karlín, Prague 8. It was built in 2008 and has been serving both international and domestic companies since then. It meets the most demanding requirements of tenants for quality premises, modern technical security, and a convenient location.

## Fotopříloha: