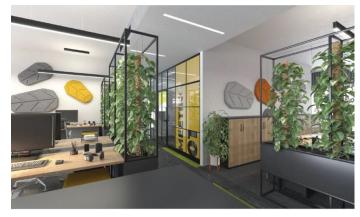

st-class office space, but also luxury accommodation in modern apartments, a fitness center, a wellness center with an area of 2,400 sqm, a supermarket, a bistro, a newsagent, a flower shop, a shoe repair shop and key production. Parking in the underground garages has 112 parking spaces, there is also the option of parking bicycles in the building.

## **Currently available office space:**

The building currently does not offer any spaces for rent. Please contact us for more information.

#### Rental price:

Offices 11.50 EUR/sqm/month

Services 76 CZK/sqm/month + tenant's energy

Parking 2,500 CZK/space/mont

### Kontakty pro zájemce o pronájem prostor:



Magda Hamerníková +420 739 396 199 magda@pragueoffices.com



# Křižíkova 44

Prague 8 Karlín, Křižíkova 213/44

## Fotopříloha: