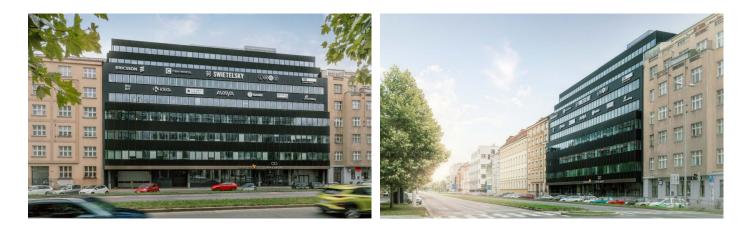

### **Apeiron Office Centre**

Prague 8 Karlín, Sokolovská 79

The administrative building **Apeiron Office Centre**, formerly known as Rubín Office Center, is in the prestigious Karlín office district on Sokolovská street, one of the district's prestigious business address. This lively and dynamic area is home to many restaurants, cafes, and shops, including a public canteen. Apeiron OC offers not only retail space on the ground floor, but also 7 modern floors of office space with plenty of natural light and a flexible layout.

# **Apeiron Office Centre**

Prague 8 Karlín, Sokolovská 79

Fotopříloha: