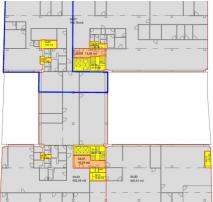

#### Currently available office space:

4th floor, offices 342 sqm (available from 11/2024)