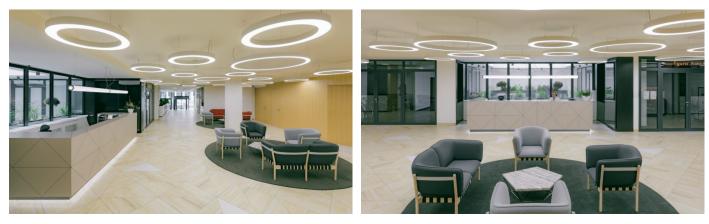

ing and electronic access using a card system. The office spaces are air-conditioned, but it is still possible to open the windows. High speed internet is available via fiber optic cable. Parking spaces in the garage and storage are also available.

Apeiron Office Center is an attractive choice for all those looking for modern office space in a prestigious location in the center of Prague.

#### Currently available office space:

4th floor, offices 342 sqm (available from 11/2024)

#### **Rental price:**

Offices 15.80 EUR/sqm/month

Services 110 CZK/sqm/month + tenant's energy

Parking 140 EUR/space/mont

#### Kontakty pro zájemce o pronájem prostor:



Magda Hamerníková +420 739 396 199 magda@pragueoffices.com



# **Apeiron Office Centre**

Prague 8 Karlín, Sokolovská 79

Fotopříloha: