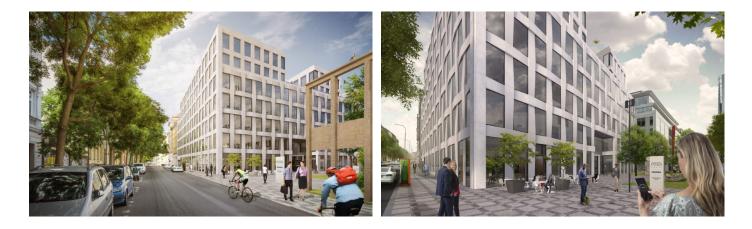

## **Praga Studios**

Prague 8 Karlín, Pernerova 35

The **Praga Studios** office building represents a modern and flexible office space in the very heart of Prague's Karlín. This project, with a total area of almost 12,000 sqm and 7 floors, was created on the site of the former Pragovka repair shops in Pernerova Street and offers an ideal environment for the prosperity of all types of business. In addition to modern office space, the building also offers several options for relaxation and recreation, including a green roof terrace and the garden of the adjacent building Corso Court, where you can play ping-pong or chess. There is also a restaurant with quality food and drink. On the upper floors of the building you can then enjoy breathtaking views of Karlín, Prague Castle or Petřín.