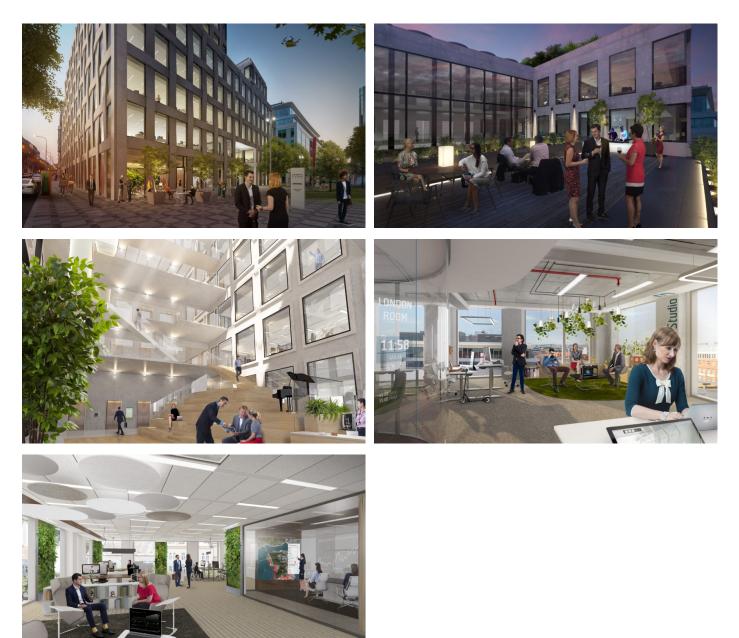

## **Praga Studios**

Prague 8 Karlín, Pernerova 35

The **Praga Studios** office building represents a modern and flexible office space in the very heart of Prague's Karlín. This project, with a total area of almost 12,000 sqm and 7 floors, was created on the site of the former Pragovka repair shops in Pernerova Street and offers an ideal environment for the prosperity of all types of business. In addition to modern office space, the building also offers several options for relaxation and recreation, including a green roof terrace and the garden of the adjacent building Corso Court, where you can play ping-pong or chess. There is also a restaurant with quality food and drink. On the upper floors of the building you can then enjoy breathtaking views of Karlín, Prague Castle or Petřín.