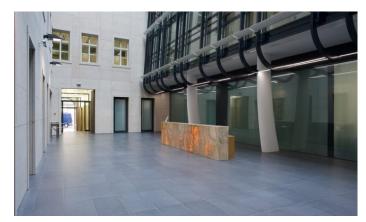

Individual floors provide office spaces with an area of up to 1000 sqm. All floors offer both closed and intelligent large-space layouts with fully equipped kitchenettes. The offices in the historic part of the building follow the original structure of the building, but the partition walls can be completely or partially removed. The result is highly flexible and desirable offices. The building is LEED GOLD certified. Exclusive office spaces with 100% fresh air from a breathtaking vertical garden containing more than 5,000 live plants.