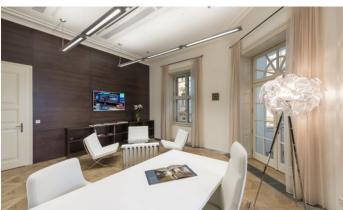

Individual floors provide office spaces with an area of up to 1000 sqm. All floors offer both closed and intelligent large-space layouts with fully equipped kitchenettes. The offices in the historic part of the building follow the original structure of the building, but the partition walls can be completely or partially removed. The result is highly flexible and desirable offices. The building is LEED GOLD certified. Exclusive office spaces with 100% fresh air from a breathtaking vertical garden containing more than 5,000 live plants.

#### **Currently available office space:**

2nd floor, offices 243 sqm 3rd floor, offices 231 sqm 3rd floor, offices 343 sqm 4rd floor, offices 190 sqm