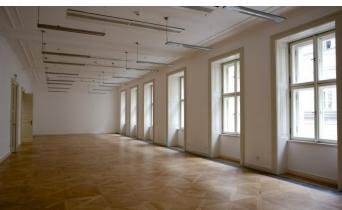

Individual floors provide office spaces with an area of up to 1000 sqm. All floors offer both closed and intelligent large-space layouts with fully equipped kitchenettes. The offices in the historic part of the building follow the original structure of the building, but the partition walls can be completely or partially removed. The result is highly flexible and desirable offices. The building is LEED GOLD certified. Exclusive office spaces with 100% fresh air from a breathtaking vertical garden containing more than 5,000 live plants.

#### **Currently available office space:**

2nd floor, offices 243 sqm 3rd floor, offices 231 sqm 3rd floor, offices 343 sqm 4rd floor, offices 190 sqm