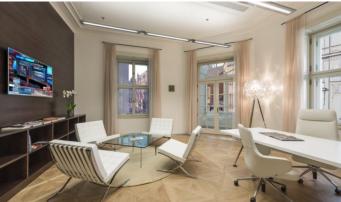

Individual floors provide office spaces with an area of up to 1000 sqm. All floors offer both closed and intelligent large-space layouts with fully equipped kitchenettes. The offices in the historic part of the building follow the original structure of the building, but the partition walls can be completely or partially removed. The result is highly flexible and desirable offices. The building is LEED GOLD certified. Exclusive office spaces with 100% fresh air from a breathtaking vertical garden containing more than 5,000 live plants.