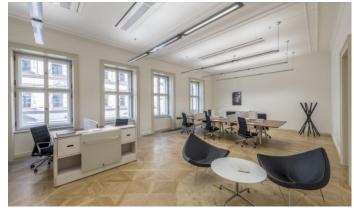

Individual floors provide office spaces with an area of up to 1000 sqm. All floors offer both closed and intelligent large-space layouts with fully equipped kitchenettes. The offices in the historic part of the building follow the original structure of the building, but the partition walls can be completely or partially removed. The result is highly flexible and desirable offices. The building is LEED GOLD certified. Exclusive office spaces with 100% fresh air from a breathtaking vertical garden containing more than 5,000 live plants.

#### **Currently available office space:**

2nd floor, offices 243 sqm 3rd floor, offices 231 sqm 3rd floor, offices 343 sqm 4rd floor, offices 190 sqm