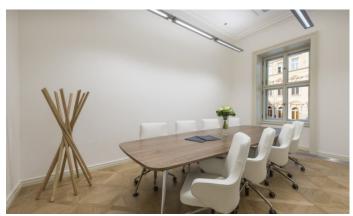

Individual floors provide office spaces with an area of up to 1000 sqm. All floors offer both closed and intelligent large-space layouts with fully equipped kitchenettes. The offices in the historic part of the building follow the original structure of the building, but the partition walls can be completely or partially removed. The result is highly flexible and desirable offices. The building is LEED GOLD certified. Exclusive office spaces with 100% fresh air from a breathtaking vertical garden containing more than 5,000 live plants.

#### **Currently available office space:**

2nd floor, offices 243 sqm 3rd floor, offices 231 sqm 3rd floor, offices 343 sqm 4rd floor, offices 190 sqm