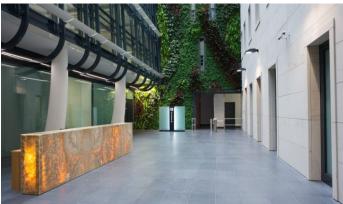

Individual floors provide office spaces with an area of up to 1000 sqm. All floors offer both closed and intelligent large-space layouts with fully equipped kitchenettes. The offices in the historic part of the building follow the original structure of the building, but the partition walls can be completely or partially removed. The result is highly flexible and desirable offices. The building is LEED GOLD certified. Exclusive office spaces with 100% fresh air from a breathtaking vertical garden containing more than 5,000 live plants.