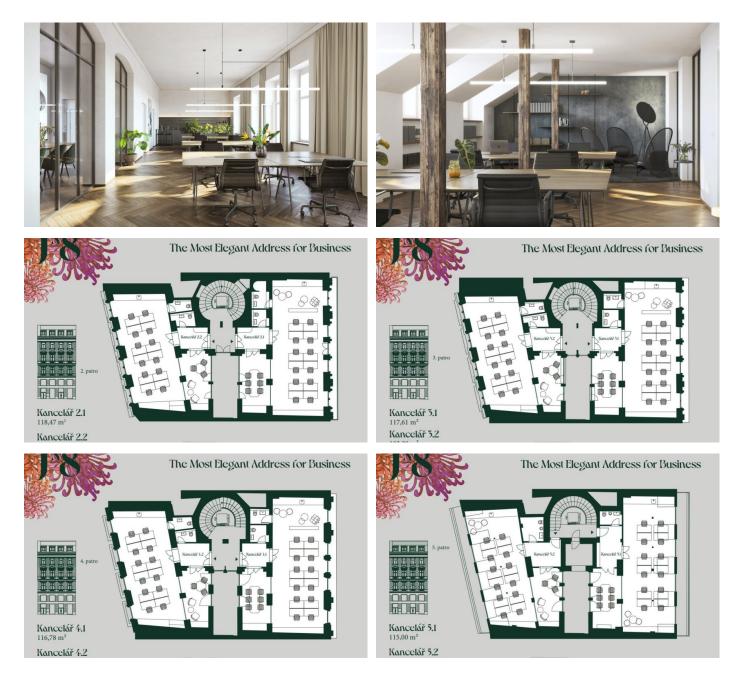

## JN8

Prague 1 Nové Město, Jungmannovo náměstí 8

**JN8** is an office building that combines historical elements with modern design. The building is in the very heart of the city at the address Jungmannovo náměstí 8, where the streets 28. října and Jungmannovo náměstí meet. Originally built in 1890, the building served as the headquarters of the world-famous brand Thonet, a manufacturer of unique designer furniture. Today, after sensitive reconstruction, the building offers 870 sqm of modern office space, divided into 8 units with separate entrances and surrounded by 360 sqm of commercial space. Each unit offers a completely new design and space full of light, with a unique view of the surrounding city.

### Fotopříloha: