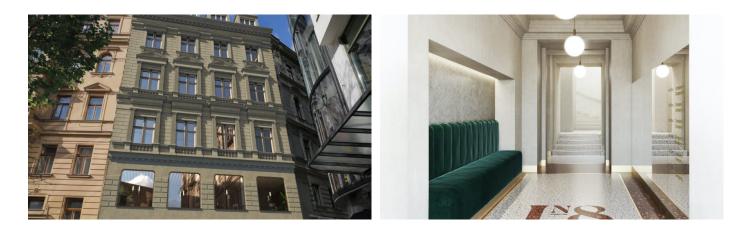

## JN8

Prague 1 Nové Město, Jungmannovo náměstí 8

**JN8** is an office building that combines historical elements with modern design. The building is in the very heart of the city at the address Jungmannovo náměstí 8, where the streets 28. října and Jungmannovo náměstí meet. Originally built in 1890, the building served as the headquarters of the world-famous brand Thonet, a manufacturer of unique designer furniture. Today, after sensitive reconstruction, the building offers 870 sqm of modern office space, divided into 8 units with separate entrances and surrounded by 360 sqm of commercial space. Each unit offers a completely new design and space full of light, with a unique view of the surrounding city.

### Fotopříloha: