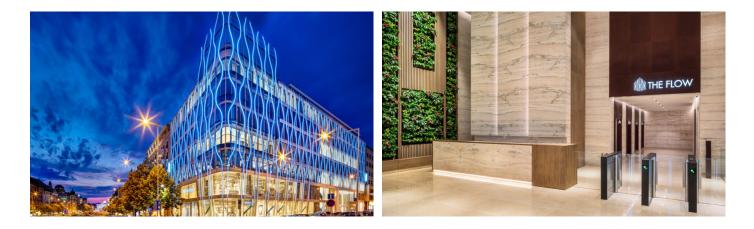

## **The Flow Building**

Prague 1, Václavské náměstí 47

**The Flow Building** is an exclusive administrative project located on the corner of Wenceslas Square and Opletalova Street, in the very heart of commercial Prague. The total area of the building is almost 15,000 sqm of office space and 7,000 sqm of commercial space. The Flow is a combination of modern 21st century design and the latest technology. An example is the entrance reception with an eight-meter ceiling and the lobby with a lift, which are characterized by a combination of natural stone, warm wood tones and prominent elements of greenery, creating a minimalist yet luxurious impression. Thanks to extensive flexible spaces and lots of natural light, the building feels light and spacious.

The Flow Building is the first building in the Czech Republic to achieve the highest possible rating of "outstanding" according to the current BREEAM certification scheme.. Tenants can use 129 parking spaces in 2 secure underground floors, of which 50 spaces are reserved for charging electric cars.