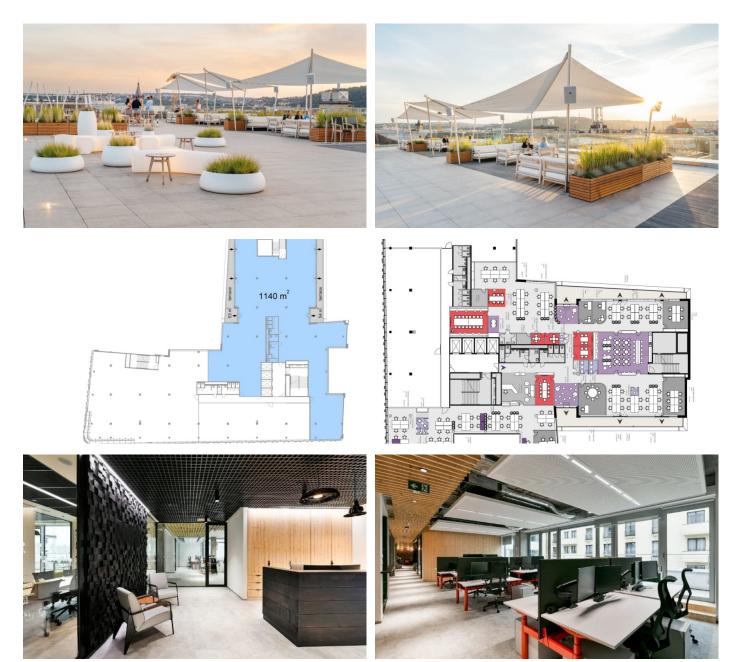

#### Currently available office space:

4th floor, offices 292 sqm + terrace 54 sqm (available by agreement) 4th floor, offices 366 sqm (available by agreement) 4th floor, offices 1,140 sqm + 2 x terrace 53 sqm and 54 sqm (available by agreement)

### Fotopříloha: