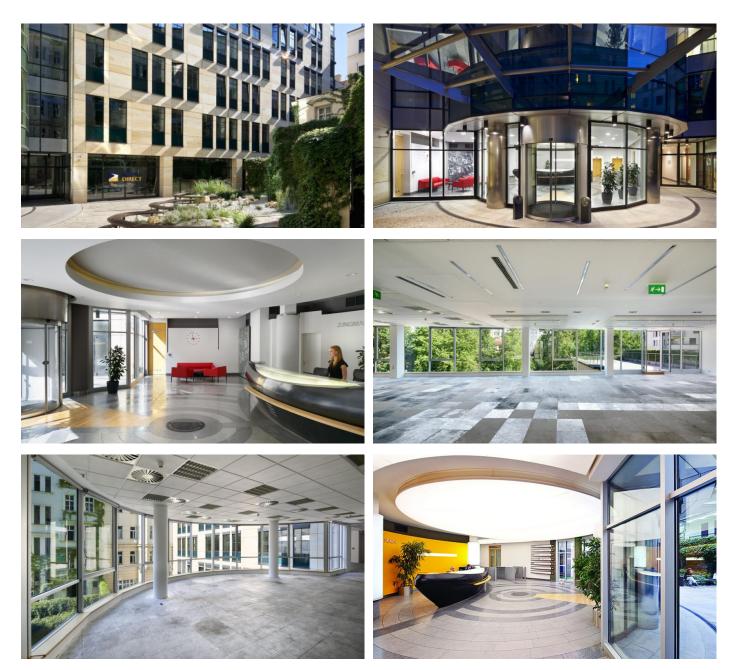

nd by public transport. The building combines a historic facade with modern architecture, which makes it a unique place for your business. With a total office area of 10,000 sqm and 106 parking spaces in the garage, it is an ideal place for various types of companies and client requests. Take advantage of modern office units that can be adapted to your needs. There are 6 elevators providing easy access to the offices.

## Currently available office spaces:

Full

## **Rental price:**

Offices 16.50 – 17.50 EUR/sqm/month Services 180 CZK/sqm/month (including all energy) Add-on factor 5.8% Parking 180 EUR/space/mont Kontakty pro zájemce o pronájem prostor:



Magda Bittmanová +420 739 396 199 magda@pragueoffices.com



## Jungmannova Plaza

Prague 1 Nové Město, Jungmannova 24

Fotopříloha: