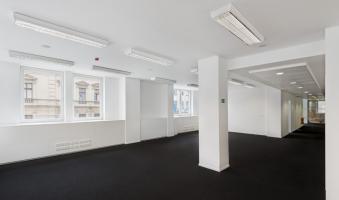

The building offers 6,000 sqm of rentable space mainly for office purposes, but also for retail units on the ground floor. The reinforced concrete construction allows for a flexible arrangement of offices according to the individual requirements of the tenants.

#### **Currently available office space:**

Full

Small, fully furnished offices for rent in Revoluční 7