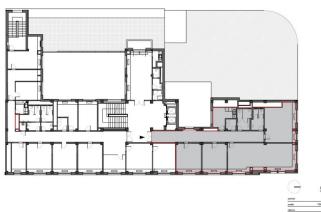

The building offers 6,000 sqm of rentable space mainly for office purposes, but also for retail units on the ground floor. The reinforced concrete construction allows for a flexible arrangement of offices according to the individual requirements of the tenants.