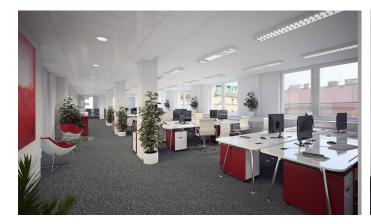

The building offers 6,000 sqm of rentable space mainly for office purposes, but also for retail units on the ground floor. The reinforced concrete construction allows for a flexible arrangement of offices according to the individual requirements of the tenants.

#### **Currently available office space:**

Full

Small, fully furnished offices for rent in Revoluční 7