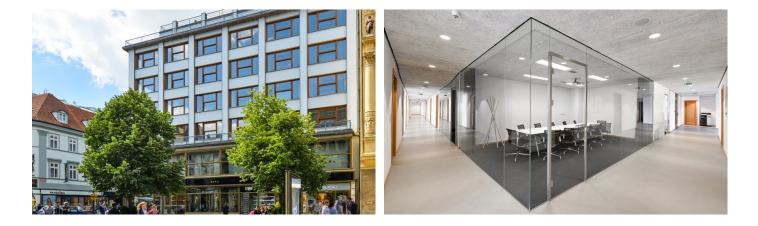

# Dětský Dům

Prague 1, Na Příkopě 15

The building at Na Příkopě 15, known as **Dětský dům**, offers a new concept of furnished offices with a flexible lease period and a wide range of services tailored for your business. Offering fully furnished serviced offices with flexible lease terms, free Wi-Fi, shared meeting rooms, personal assistant service, and in-building parking, ideal for startups and smaller businesses. All this in the unique functionalist building Dětský Dům, located at the most prestigious business address in the city center – Na Příkopě. Here you will find a whole range of quality restaurants and cafes, shops, as well as cultural facilities and historical monuments.

## **Office premises:**

Offices from 16 sqm to 900 sqm, can be equipped with furniture.

Lease from 1 month to several years. Possibility of contract for an indefinite period.

Available immediately.

Large offices for rent in Dětský Dům