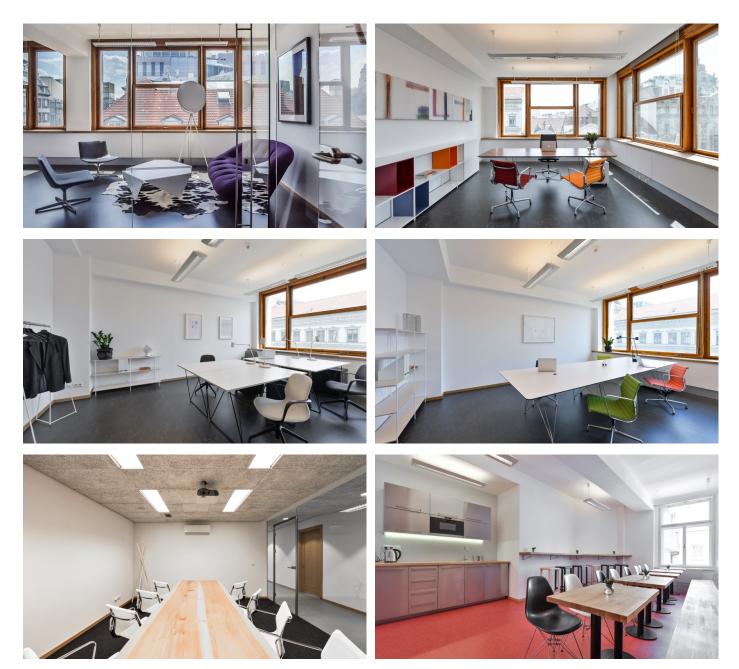

## **Office premises:**

Offices from 16 sqm to 900 sqm, can be equipped with furniture.

Lease from 1 month to several years. Possibility of contract for an indefinite period.

Available immediately.

Large offices for rent in Dětský Dům

# Dětský Dům

Prague 1, Na Příkopě 15

Fotopříloha: