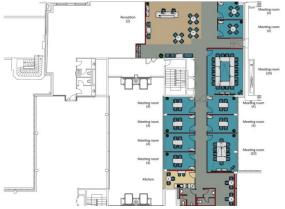

#### **Currently available office space:**

2nd floor, offices 323 sqm (available from 12/2024) 4th floor, offices 845 sqm (available from 02/2025)