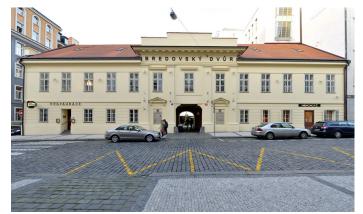

## **Bredovský Dvůr Centre**

## Prague 1 Olivova 4

The administrative complex **Bredovský Dvůr** boasts almost 12,000 sqm of quality class A office space. This modern complex is located between two fully renovated historic buildings and has a large, quiet atrium, restaurant, and retail space on the ground floor. The office premises are highly representative and offer a pleasant and stimulating work environment. The layout of the individual floors allows the use of spaces for both open and divided offices, and thus offers flexibility in the arrangement of the workspace.

### Fotopříloha: