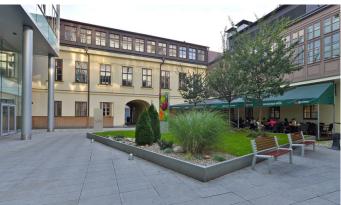

## Prague 1 Olivova 4

The administrative complex **Bredovský Dvůr** boasts almost 12,000 sqm of quality class A office space. This modern complex is located between two fully renovated historic buildings and has a large, quiet atrium, restaurant, and retail space on the ground floor. The office premises are highly representative and offer a pleasant and stimulating work environment. The layout of the individual floors allows the use of spaces for both open and divided offices, and thus offers flexibility in the arrangement of the workspace.

### Fotopříloha: