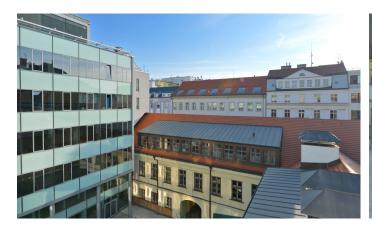

## Prague 1 Olivova 4

The administrative complex **Bredovský Dvůr** boasts almost 12,000 sqm of quality class A office space. This modern complex is located between two fully renovated historic buildings and has a large, quiet atrium, restaurant, and retail space on the ground floor. The office premises are highly representative and offer a pleasant and stimulating work environment. The layout of the individual floors allows the use of spaces for both open and divided offices, and thus offers flexibility in the arrangement of the workspace.

### Fotopříloha: