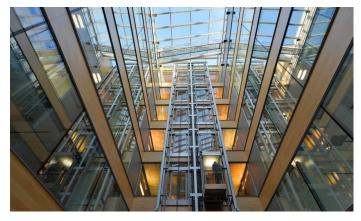

## Prague 1 Olivova 4

The administrative complex **Bredovský Dvůr** boasts almost 12,000 sqm of quality class A office space. This modern complex is located between two fully renovated historic buildings and has a large, quiet atrium, restaurant, and retail space on the ground floor. The office premises are highly representative and offer a pleasant and stimulating work environment. The layout of the individual floors allows the use of spaces for both open and divided offices, and thus offers flexibility in the arrangement of the workspace.