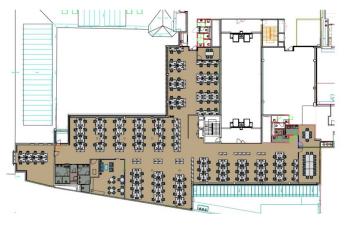

#### **Currently available office space:**

2nd floor, offices 323 sqm (available from 12/2024) 4th floor, offices 845 sqm (available from 02/2025)