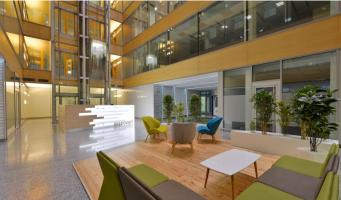

## Prague 1 Olivova 4

The administrative complex **Bredovský Dvůr** boasts almost 12,000 sqm of quality class A office space. This modern complex is located between two fully renovated historic buildings and has a large, quiet atrium, restaurant, and retail space on the ground floor. The office premises are highly representative and offer a pleasant and stimulating work environment. The layout of the individual floors allows the use of spaces for both open and divided offices, and thus offers flexibility in the arrangement of the workspace.

### Fotopříloha: